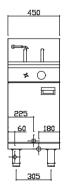

#### **Dimensions**

- 450mm x 800mm x 1100mm H
- Working height 900mm
- Weight 74kg
- Packed dimensions 640mm x 860mm x 1260mm H
- Packed weight 94kg

## Connections

- Gas 3/4" BSP male
- Gas 180mm from right, 70mm from rear, 150mm from floor
- Supplied with gas regulator (specify Nat or LP on order)
- Water inlet 1/2" copper tube
- Water 60mm from left, 70mm from rear, 80mm from floor
- Drain 1" BSP male
- Drain 225mm from left, 210mm from front, 220mm floor