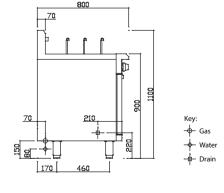

#### **Dimensions**

- 450mm x 800mm x 1100mm H
- Working height 900mm
- Weight 74kg
- Packed dimensions 640mm x 860mm x 1260mm H
- Packed weight 94kg

## Connections

- Gas 3/4" BSP male
- Gas 180mm from right, 70mm from rear, 150mm from floor
- Supplied with gas regulator (specify Nat or LP on order)
- Water inlet 1/2" copper tube
- Water 60mm from left, 70mm from rear, 80mm from floor
- Drain 1" BSP male
- Drain 225mm from left, 210mm from front, 220mm floor