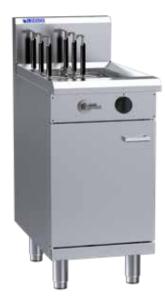

# Technical Specifications for NC-45, NC-45-A.

- Ideal for high volumes of noodles/vegetables/pasta
- Adjustable thermostat accurately controls water temp
- Includes pilot, FFD, piezo and high temp cutout
- Water purifying overflow system
- Marine grade 316 stainless steel tank
- 35 litre tank capacity
- Cabinet design with convenient front panel controls
- Supplied with 6 noodle baskets
- Modular Professional series design
- 24 month 'Platinum Warranty'
- Easy to clean and service

#### **Noodle Cooker**

- 63 mj jet burner with pilot, FFD and piezo ignition
- Adjustable thermostat accurately controls water temp
- Water purifying overflow system to remove excess starch
- High temperature cut-out safety mechanism
- Marine grade 1.5mm 316 stainless steel tank
- 35 litre tank capacity
- Tank filter insert 0.9mm 304 stainless steel
- Drain back basket stand 1.2mm 304 stainless steel
- Fixed position rear water spout for efficient tank filling
- Includes 6 baskets 0.7mm 304 perforated stainless steel
- Safety release tank drainage valve at bottom of unit

#### **Overall Construction**

- Heavy duty construction
- Constructed 0.9mm 304 stainless steel door
- Fiberfrax Durablanket insulation on both sides of tank
- Welded 1.2mm 304 stainless steel front hob
- Front and side panels 0.9mm 304 stainless steel
- Splashback 1.2 mm 304 stainless steel
- Includes stainless steel legs with 55mm adjustable range