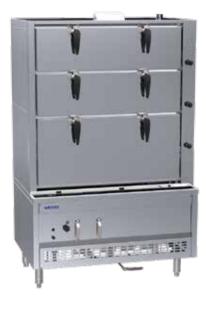

# SCM 1200mm Steam Cabinet

## **ASIAN**

- Ideal for high-volume large-scale Asian style steaming
- 885mm depth body that will suit most restaurant
- Powerful "flame thrower" burner design for clean combustion
- Internal heat exchanger for maximum efficiency
- Automatic water refill mechanism for easy operation
- Three stop rotary door lock system
- 304 grade high quality stainless steel panel
- 1.2mm 201 stainless steel body
- 24 month 'Platinum Warranty'
- Easy to clean and service

#### Auto-Refill Steam Cabinet

- 200 mj flame thrower burner with electrical piezo pilot & FFD
- In-Built auto-refill mechanism with stainless steel float
- Insulated heat exchange system
- Pressure release valve installed
- Stainless steel external construction

#### **Overall Construction**

- Heavy duty frame construction
- Polyester compartment handles
- Stainless steel racks