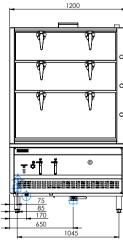

#### **Dimensions**

- 1200mm x 900mm x 2100mm H
- Weight 385kg
- Packed dimensions 1300mm x 1000mm x 2100mm H
- Packed weight 405kg

#### **Connections**

- Gas 3/4'' BSP Female
- Gas 170mm from left, 674mm from rear, 193mm from floor
- Supplied with gas regulator (specify Nat or LPG on order)
- Water inlet 1/2 stainless steel tube
- Water 85mm from left, 674mm from rear, 170mm from floor
- 15mm non-return isolation valve
- Main Drain 1-3/4'' BSP Female
- Main Drain 650mm from left, 387mm from rear, 123mm from floor
- Overflow Drain 75mm from left, 403mm from rear, 193mm from floor