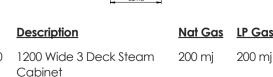

### **Model** SCM-120

#### Auto-Refill Steam Cabinet

- 200 mj flame thrower burner with electrical piezo pilot & FFD
- In-Built auto-refill mechanism with stainless steel float
- Insulated heat exchange system
- Pressure release valve installed
- Stainless steel external construction

#### **Connections**

- Gas 3/4'' BSP Female
- Gas 170mm from left, 674mm from rear, 193mm from floor
- Supplied with gas regulator (specify Nat or LPG on order)
- Water inlet 1/2 stainless steel tube
- Water 85mm from left, 674mm from rear, 170mm from floor
- 15mm non-return isolation valve
- Main Drain 1-3/4'' BSP Female
- Main Drain 650mm from left, 387mm from rear, 123mm from floor
- Overflow Drain 75mm from left, 403mm from rear, 193mm from floor