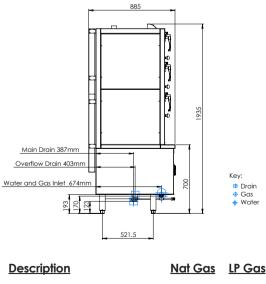

#### **Dimensions**

- 1200mm x 900mm x 2100mm H
- Weight 385kg
- Packed dimensions 1300mm x 1000mm x 2100mm H
- Packed weight 405kg

#### **Connections**

- Gas 3/4'' BSP Female
- Gas 170mm from left, 674mm from rear, 193mm from floor
- Supplied with gas regulator (specify Nat or LPG on order)
- Water inlet 1/2 stainless steel tube
- Water 85mm from left, 674mm from rear, 170mm from floor
- 15mm non-return isolation valve
- Main Drain 1-3/4'' BSP Female
- Main Drain 650mm from left, 387mm from rear, 123mm from floor
- Overflow Drain 75mm from left, 403mm from rear, 193mm from floor