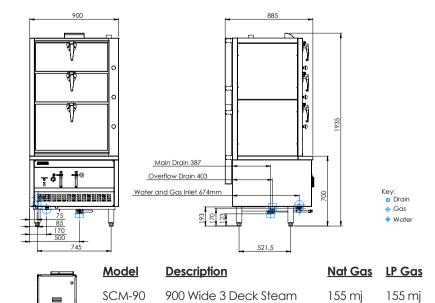

#### **Dimensions**

- 900mm x 900mm x 1890mm H
- Weight 303kg
- Packed dimensions 1000mm x 1000mm x 2100mm H
- Packed weight 325kg

#### Connections

- Gas 3/4" BSP Female
- Gas 170mm from left, 674mm from rear, 193mm from floor
- Supplied with gas regulator (specify Nat or LPG on order)
- Water inlet 1/2 stainless steel tube
- Water 85mm from left, 674mm from rear, 170mm from floor
- 15mm non-return isolation valve
- Main Drain 1-3/4" BSP Female
- Main Drain 500mm from left, 387mm from rear, 123mm from floor
- Overflow Drain 75mm from left, 403mm from rear, 193mm from floor