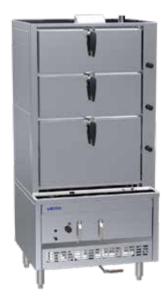

# **SCM 900mm Steam Cabinet**

## **Technical Specifications for SCM-90**

- Ideal for high-volume large-scale Asian style steaming
- 885mm depth body that will suit most restaurant
- Powerful "flame thrower" burner design for clean combustion
- Internal heat exchanger for maximum efficiency
- Automatic water refill mechanism for easy operation
- Three stop rotary door lock system
- 304 grade high quality stainless steel panel
- 1.2mm 201 stainless steel body
- 24 month 'Platinum Warranty'
- Easy to clean and service

#### **Auto-Refill Steam Cabinet**

- 155 mj flame thrower burner with electrical piezo pilot & FFD
- In-Built auto-refill mechanism with stainless steel float
- Insulated heat exchange system
- Pressure release valve installed
- Stainless steel external construction

#### **Overall Construction**

- Heavy duty frame construction
- Polyester compartment handles
- Stainless steel racks