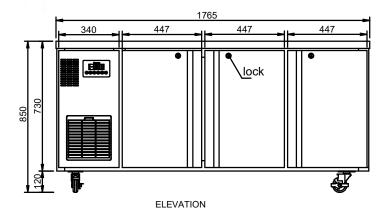

SELF CONTAINED

**DOORS** 

3

540

| SPECFICATIONS                                                 |                        |
|---------------------------------------------------------------|------------------------|
| CAPACITY LITRES                                               | 325                    |
| TEMPERATURE                                                   | -18°C / -22°C          |
| DIMENSIONS - W X D X H (ON<br>120 MM H CASTORS) MM            | 1765 W x 670 D x 850 H |
| WEIGHT UNPACKED (KG)                                          | 137                    |
| STANDARD INCLUSIONS                                           | 3                      |
| DOOR TYPE/SPLIT                                               | S (Solid Door)         |
| FINISH (INTERIOR AND<br>Exterior excluding rear<br>and under) | S (Stainless Steel)    |
| SHELVES/DOOR (ADJUSTABLE STRIPS AND CLIPS)                    | 2                      |
| GAS TYPE                                                      |                        |
| REFRIGERANT                                                   | R404a                  |