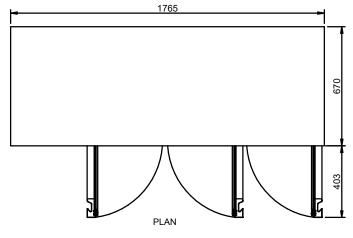

SELF CONTAINED

**DOORS** 

3

540

| SPECFICATIONS                                                 |                        |
|---------------------------------------------------------------|------------------------|
| CAPACITY LITRES                                               | 325                    |
| TEMPERATURE                                                   | -18°C / -22°C          |
| DIMENSIONS - W X D X H (ON<br>120 MM H CASTORS) MM            | 1765 W x 670 D x 850 H |
| WEIGHT UNPACKED (KG)                                          | 137                    |
| STANDARD INCLUSIONS                                           | 3                      |
| DOOR TYPE/SPLIT                                               | S (Solid Door)         |
| FINISH (INTERIOR AND<br>Exterior excluding rear<br>and under) | S (Stainless Steel)    |
| SHELVES/DOOR (ADJUSTABLE STRIPS AND CLIPS)                    | 2                      |
| GAS TYPE                                                      |                        |
| REFRIGERANT                                                   | R404a                  |