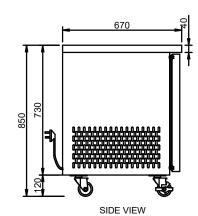

SELF CONTAINED

**DOORS** 

3

540

| SPECFICATIONS                                                 |                        |
|---------------------------------------------------------------|------------------------|
| CAPACITY LITRES                                               | 325                    |
| TEMPERATURE                                                   | -18°C / -22°C          |
| DIMENSIONS - W X D X H (ON<br>120 MM H CASTORS) MM            | 1765 W x 670 D x 850 H |
| WEIGHT UNPACKED (KG)                                          | 137                    |
| STANDARD INCLUSIONS                                           | 3                      |
| DOOR TYPE/SPLIT                                               | S (Solid Door)         |
| FINISH (INTERIOR AND<br>Exterior excluding rear<br>and under) | S (Stainless Steel)    |
| SHELVES/DOOR (ADJUSTABLE STRIPS AND CLIPS)                    | 2                      |
| GAS TYPE                                                      |                        |
| REFRIGERANT                                                   | R404a                  |