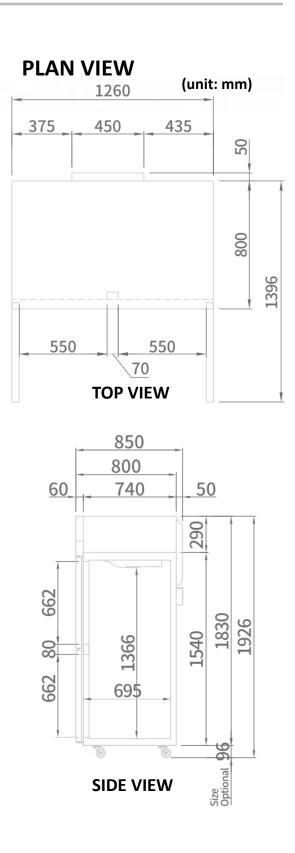

#### DIGITAL TEMPERATURE CONTROL SYSTEM

It provides precise and constant temperature. This level of precision allows the displayed foods to remain fresh over an extended period of time.

| Model   | Swing Door | Capacity<br>(Liters) | Shelves | Compressor<br>(HP) | Amps (A) | Net<br>Weight (Kg) | L X D X H (mm)    |
|---------|------------|----------------------|---------|--------------------|----------|--------------------|-------------------|
| SRT45-4 | 4          | 1210                 | 6       | 1/3                | 3.5      | 142                | 1260 x 850 x 1926 |

## Model: SRT45-4

| SPEC SHEET               | SRT45-4                                   |  |  |
|--------------------------|-------------------------------------------|--|--|
|                          |                                           |  |  |
| Classification           | Refrigerator                              |  |  |
| Cabinet Dimension        | 1260x850x1926                             |  |  |
| (WxDxH mm)               |                                           |  |  |
| Capacity (Liters)        | 1210                                      |  |  |
| Inner Temperature        | 1°C~8°C                                   |  |  |
| Doors                    | 4                                         |  |  |
| Number of Shelves        | 6                                         |  |  |
| Refrigent                | R-134a                                    |  |  |
| Compressor (Hp)          | 1/3                                       |  |  |
| Cooling Type             | Fan cooling type                          |  |  |
| Insulation Type          | Polyurethane /<br>Cyclopentane + CFC Free |  |  |
| insulation Type          |                                           |  |  |
| Temperature Control Type | Digital                                   |  |  |
| Amps (A)                 | 3.5                                       |  |  |
| Voltage (V/Hz/Ph)        | 240V 50Hz 1Ph                             |  |  |
| Power (W)                | 366                                       |  |  |
| Weight (Kg)              | 142                                       |  |  |