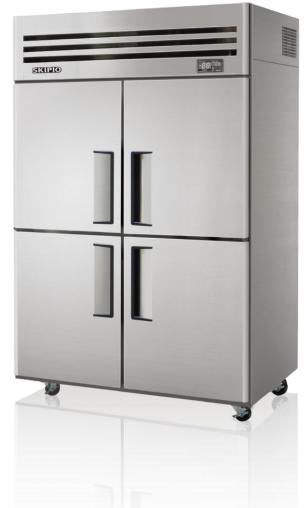

#### EXTERIOR & INTERIOR OF CABINET CONSTRUCTION

Stainless steel exterior (galvanized steel top, bottom, and back) and stainless steel with AL inside walls and door liners. It guarantees the utmost in cleanliness and long product life. Unlike other companies' products, the sharp corners and edges have been rounded to reduce the risk of injury.

#### ERGONOMICALLY DESIGNED DOORS

Customers' fatigue fades away with easy grip handles and doors that open effortlessly. These features along with self-closing doors make this the ultimate choice in customer convenience.

#### DIGITAL TEMPERATURE CONTROL SYSTEM

It provides precise and constant temperature. This level of precision allows the displayed foods to remain fresh over an extended period of time.

| Model   | Swing Door | Capacity<br>(Liters) | Shelves | Compressor<br>(HP) | Amps (A) | Net<br>Weight (Kg) | L X D X H (mm)    |
|---------|------------|----------------------|---------|--------------------|----------|--------------------|-------------------|
| SRT45-4 | 4          | 1210                 | 6       | 1/3                | 3.5      | 142                | 1260 x 850 x 1926 |