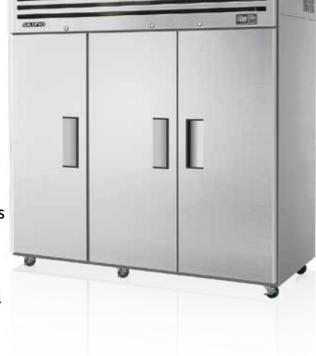

# **TOP MOUNT S SERIES**

SRT65-3

#### EXTERIOR & INTERIOR OF THE CABINET

SKIPIO Undercounter series boasts a stainless steel exterior (galvanized steel back and bottom.) Interior is stainless steel floor with AL sides, back and AL door liners. It guarantees the utmost in cleanliness and long product life. It can add a touch of style to the most refined setting.

#### ERGONOMICALLY DESIGNED DOORS

Customers' fatigue fades away with easy grip handles and doors that open effortlessly. These features along with self-closing doors make this the ultimate choice in customer convenience.