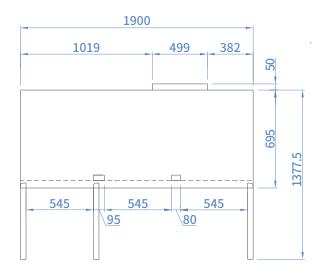

## **PLAN VIEW**

# **TOP MOUNT S SERIES**

| MODEL                           | SRT65-3                                  |
|---------------------------------|------------------------------------------|
| Classification                  | Refrigerator                             |
| Cabinet Dimension<br>(WxDxH mm) | 1900 x 850 x 1937                        |
| Capacity(Liters)                | 1876                                     |
| Inner Temperature(°C)           | -2°C~8°C                                 |
| Ambient Temperature(°C)         | 40                                       |
| Refrigent                       | R-134A                                   |
| Insulation Type                 | Polyurethane/ Cyclopentane<br>+ CFC Free |
| Amps(A)                         | 6A                                       |
| Voltage(V/Hz/Ph)                | 240V / 50Hz / 1PH                        |
| Weight(Kg)                      | 167                                      |
| Power(W)                        | 732W                                     |
| Number of Doors                 | 3                                        |
| Compressor(HP)                  | 3/4                                      |
| Number of Shelves               | 9                                        |
| Power plug                      | 10A                                      |