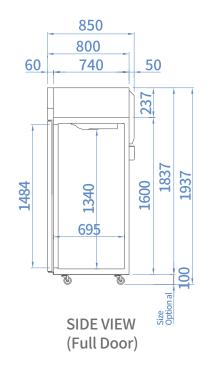

# **TOP MOUNT S SERIES**

| MODEL                           | SRT65-3                                  |
|---------------------------------|------------------------------------------|
| Classification                  | Refrigerator                             |
| Cabinet Dimension<br>(WxDxH mm) | 1900 x 850 x 1937                        |
| Capacity(Liters)                | 1876                                     |
| Inner Temperature(°C)           | -2°C~8°C                                 |
| Ambient Temperature(°C)         | 40                                       |
| Refrigent                       | R-134A                                   |
| Insulation Type                 | Polyurethane/ Cyclopentane<br>+ CFC Free |
| Amps(A)                         | 6A                                       |
| Voltage(V/Hz/Ph)                | 240V / 50Hz / 1PH                        |
| Weight(Kg)                      | 167                                      |
| Power(W)                        | 732W                                     |
| Number of Doors                 | 3                                        |
| Compressor(HP)                  | 3/4                                      |
| Number of Shelves               | 9                                        |
| Power plug                      | 10A                                      |