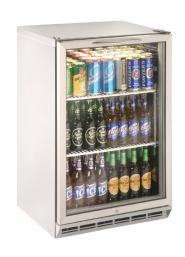

## **BC1SS-80**

**CATEGORY** 

GENERAL COUNTERS & BACK BARS

RANGE

**Bottle cooler** 

HMIT

**RFFRIGFRATOR** 

TVDE

SELE CONTAINED

DOORS

-1

| SPECIFICATIONS                                          |                           |
|---------------------------------------------------------|---------------------------|
| CAPACITY LITRES                                         | 190                       |
| TEMPERATURE                                             | 4°C / 10°C                |
| DIMENSIONS - W X D X H MM                               | 600 W x 530 D x 800 H     |
| WEIGHT UNPACKED (KG)                                    | 60                        |
| DOOR TYPE                                               | Standard: GD (Glass Door) |
| FINISH (INTERIOR AND EXTERIOR EXCLUDING REAR AND UNDER) | SS (Stainless Steel)      |
| SHELVES/D00R                                            | 2                         |
| ELECTRICAL                                              |                           |
| POWER SUPPLY                                            | 10 amp                    |
| POWER CABLE LENGTH (METRES)                             | 2                         |
| RUNNING AMPS                                            | 1.8                       |
| GAS TYPE                                                |                           |
| REFRIGERANT                                             | R134a                     |
| ·                                                       |                           |