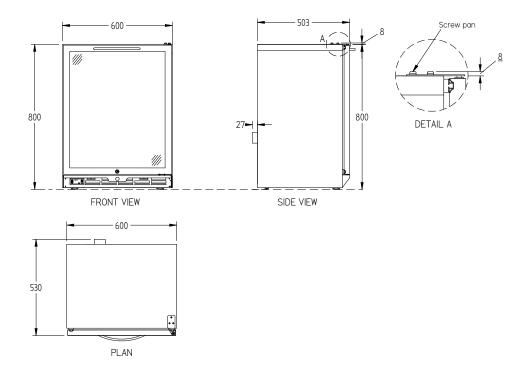

SELE CONTAINED

DOORS

-1

| SPECIFICATIONS                                          |                           |
|---------------------------------------------------------|---------------------------|
| CAPACITY LITRES                                         | 190                       |
| TEMPERATURE                                             | 4°C / 10°C                |
| DIMENSIONS - W X D X H MM                               | 600 W x 530 D x 800 H     |
| WEIGHT UNPACKED (KG)                                    | 60                        |
| DOOR TYPE                                               | Standard: GD (Glass Door) |
| FINISH (INTERIOR AND EXTERIOR EXCLUDING REAR AND UNDER) | SS (Stainless Steel)      |
| SHELVES/D00R                                            | 2                         |
| ELECTRICAL                                              |                           |
| POWER SUPPLY                                            | 10 amp                    |
| POWER CABLE LENGTH (METRES)                             | 2                         |
| RUNNING AMPS                                            | 1.8                       |
| GAS TYPE                                                |                           |
| REFRIGERANT                                             | R134a                     |
| ·                                                       |                           |