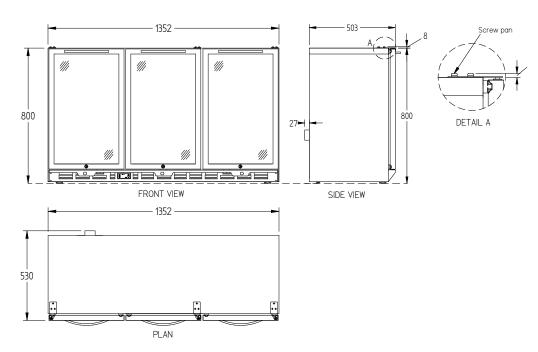

SELE CONTAINED

DOORS.

3

| SPECIFICATIONS                                          | 000                       |
|---------------------------------------------------------|---------------------------|
| CAPACITY LITRES                                         | 309                       |
| TEMPERATURE                                             | 4°C / 10°C                |
| DIMENSIONS - W X D X H MM                               | 1352 W x 530 D x 800 H    |
| WEIGHT UNPACKED (KG)                                    | 120                       |
| DOOR TYPE                                               | Standard: GD (Glass Door) |
| FINISH (INTERIOR AND EXTERIOR EXCLUDING REAR AND UNDER) | SS (Stainless Steel)      |
| SHELVES/DOOR                                            | 2                         |
| ELECTRICAL                                              |                           |
| POWER SUPPLY                                            | 10 amp                    |
| POWER CABLE LENGTH (METRES)                             | 2                         |
| RUNNING AMPS                                            | 2.4                       |
| GAS TYPE                                                |                           |
| REFRIGERANT                                             | R134a                     |