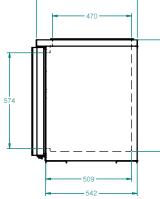

## **SPECIFICATIONS** CAPACITY - BASKETS/DOOR (NOT INCLUDED) (BASED ON 150MM H GLASSES) 3 Baskets TEMPERATURE 1°C / 4°C SPRING LOAD YES DIMENSIONS - W X D X H (ON 150MM H LEGS) MM 766 W x 600 D x 875 H 60 WEIGHT UNPACKED (KG) STANDARD INCLUSIONS \*\*\* DOOR TYPE Standard: GD (Glass Door) FINISH (INTERIOR AND EXTERIOR EXCLUDING REAR AND UNDER) SS (Stainless Steel) SPRING LOADING CAGE 1 **ELECTRICAL POWER SUPPLY** 10 amp **POWER CABLE LENGTH (METRES)** 2 **RUNNING AMPS** 0.4 GAS TYPE REFRIGERANT R404a **REFRIGERATION WATTAGES FOR REMOTE UNITS REMOTE WATTAGES** 570 @ -5° C SST