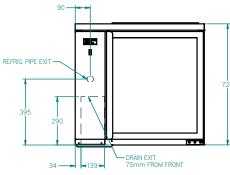

## **SPECIFICATIONS** CAPACITY - BASKETS/DOOR (NOT INCLUDED) (BASED ON 150MM H GLASSES) 3 Baskets TEMPERATURE 1°C / 4°C SPRING LOAD YES DIMENSIONS - W X D X H (ON 150MM H LEGS) MM 766 W x 600 D x 875 H 60 WEIGHT UNPACKED (KG) STANDARD INCLUSIONS \*\*\* DOOR TYPE Standard: GD (Glass Door) FINISH (INTERIOR AND EXTERIOR EXCLUDING REAR AND UNDER) SS (Stainless Steel) SPRING LOADING CAGE 1 **ELECTRICAL POWER SUPPLY** 10 amp **POWER CABLE LENGTH (METRES)** 2 **RUNNING AMPS** 0.4 GAS TYPE REFRIGERANT R404a **REFRIGERATION WATTAGES FOR REMOTE UNITS REMOTE WATTAGES** 570 @ -5° C SST