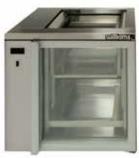

## **SPECIFICATIONS** CAPACITY - BASKETS/DOOR (NOT INCLUDED) (BASED ON 150MM H GLASSES) 3 Baskets TEMPERATURE 1°C / 4°C SPRING LOAD YES DIMENSIONS - W X D X H (ON 150MM H LEGS) MM 766 W x 600 D x 875 H 60 WEIGHT UNPACKED (KG) STANDARD INCLUSIONS \*\*\* DOOR TYPE Standard: GD (Glass Door) FINISH (INTERIOR AND EXTERIOR EXCLUDING REAR AND UNDER) SS (Stainless Steel) SPRING LOADING CAGE 1 **ELECTRICAL POWER SUPPLY** 10 amp **POWER CABLE LENGTH (METRES)** 2 **RUNNING AMPS** 0.4 GAS TYPE REFRIGERANT R404a **REFRIGERATION WATTAGES FOR REMOTE UNITS REMOTE WATTAGES** 570 @ -5° C SST