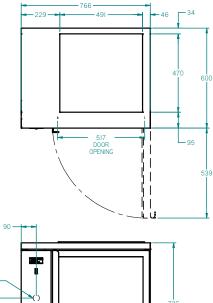

## **SPECIFICATIONS** CAPACITY - BASKETS/DOOR (NOT INCLUDED) (BASED ON 150MM H GLASSES) 3 Baskets TEMPERATURE 1°C / 4°C SPRING LOAD YES DIMENSIONS - W X D X H (ON 150MM H LEGS) MM 766 W x 600 D x 875 H 60 WEIGHT UNPACKED (KG) STANDARD INCLUSIONS \*\*\* DOOR TYPE Standard: GD (Glass Door) FINISH (INTERIOR AND EXTERIOR EXCLUDING REAR AND UNDER) SS (Stainless Steel) SPRING LOADING CAGE 1 **ELECTRICAL POWER SUPPLY** 10 amp **POWER CABLE LENGTH (METRES)** 2 **RUNNING AMPS** 0.4 GAS TYPE REFRIGERANT R404a **REFRIGERATION WATTAGES FOR REMOTE UNITS REMOTE WATTAGES** 570 @ -5° C SST