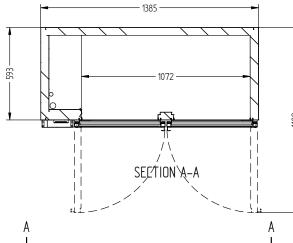

DEMOTE

DOORS

2

| SPECIFICATIONS                              |                                                                                                                                    |
|---------------------------------------------|------------------------------------------------------------------------------------------------------------------------------------|
| CAPACITY LITRES                             | 360                                                                                                                                |
| TEMPERATURE                                 | 1°C / 4°C                                                                                                                          |
| DIMENSIONS - W X D X H (ON 150MM H LEGS) MM | 1385 W x 650 D x 875 H                                                                                                             |
| WEIGHT UNPACKED (KG)                        | 130                                                                                                                                |
| STANDARD INCLUSIONS ***                     |                                                                                                                                    |
| DOOR TYPE                                   | Standard: G (Glass Door)                                                                                                           |
| FINISH                                      | B (Black with stainless steel countertop and internal floor) or S (Stainless Steel) interior and exterior excluding rear and under |
| SHELVES/D00R                                | 2                                                                                                                                  |
| ELECTRICAL                                  |                                                                                                                                    |
| POWER SUPPLY                                | 10 amp                                                                                                                             |
| POWER CABLE LENGTH (METRES)                 | 2                                                                                                                                  |
| RUNNING AMPS                                | 0.6                                                                                                                                |
| GAS TYPE                                    |                                                                                                                                    |
| REFRIGERANT                                 | R404a                                                                                                                              |
| REFRIGERATION WATTAGES FOR REMOTE UNITS     |                                                                                                                                    |
| REMOTE WATTAGES                             | 560 @ -5°C SST                                                                                                                     |