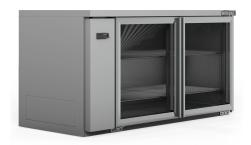

## HB2RG

CATEGORY

GENERAL COUNTERS & BACK BARS

RANGE

**Boronia** 

HMIT

REFRIGERATOR

TVDE

DEMOTE

DOORS

2

| SPECIFICATIONS                              |                                                                                                                                    |
|---------------------------------------------|------------------------------------------------------------------------------------------------------------------------------------|
| CAPACITY LITRES                             | 360                                                                                                                                |
| TEMPERATURE                                 | 1°C / 4°C                                                                                                                          |
| DIMENSIONS - W X D X H (ON 150MM H LEGS) MM | 1385 W x 650 D x 875 H                                                                                                             |
| WEIGHT UNPACKED (KG)                        | 130                                                                                                                                |
| STANDARD INCLUSIONS ***                     |                                                                                                                                    |
| DOOR TYPE                                   | Standard: G (Glass Door)                                                                                                           |
| FINISH                                      | B (Black with stainless steel countertop and internal floor) or S (Stainless Steel) interior and exterior excluding rear and under |
| SHELVES/D00R                                | 2                                                                                                                                  |
| ELECTRICAL                                  |                                                                                                                                    |
| POWER SUPPLY                                | 10 amp                                                                                                                             |
| POWER CABLE LENGTH (METRES)                 | 2                                                                                                                                  |
| RUNNING AMPS                                | 0.6                                                                                                                                |
| GAS TYPE                                    |                                                                                                                                    |
| REFRIGERANT                                 | R404a                                                                                                                              |
| REFRIGERATION WATTAGES FOR REMOTE UNITS     |                                                                                                                                    |
| REMOTE WATTAGES                             | 560 @ -5°C SST                                                                                                                     |