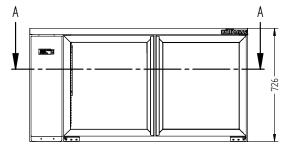

DEMOTE

DOORS

2

| SPECIFICATIONS                              |                                                                                                                                    |
|---------------------------------------------|------------------------------------------------------------------------------------------------------------------------------------|
| CAPACITY LITRES                             | 360                                                                                                                                |
| TEMPERATURE                                 | 1°C / 4°C                                                                                                                          |
| DIMENSIONS - W X D X H (ON 150MM H LEGS) MM | 1385 W x 650 D x 875 H                                                                                                             |
| WEIGHT UNPACKED (KG)                        | 130                                                                                                                                |
| STANDARD INCLUSIONS ***                     |                                                                                                                                    |
| DOOR TYPE                                   | Standard: G (Glass Door)                                                                                                           |
| FINISH                                      | B (Black with stainless steel countertop and internal floor) or S (Stainless Steel) interior and exterior excluding rear and under |
| SHELVES/D00R                                | 2                                                                                                                                  |
| ELECTRICAL                                  |                                                                                                                                    |
| POWER SUPPLY                                | 10 amp                                                                                                                             |
| POWER CABLE LENGTH (METRES)                 | 2                                                                                                                                  |
| RUNNING AMPS                                | 0.6                                                                                                                                |
| GAS TYPE                                    |                                                                                                                                    |
| REFRIGERANT                                 | R404a                                                                                                                              |
| REFRIGERATION WATTAGES FOR REMOTE UNITS     |                                                                                                                                    |
| REMOTE WATTAGES                             | 560 @ -5°C SST                                                                                                                     |