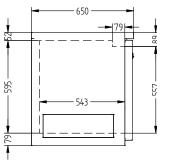

DEMOTE

DOORS

2

| SPECIFICATIONS                              |                                                                                                                                    |
|---------------------------------------------|------------------------------------------------------------------------------------------------------------------------------------|
| CAPACITY LITRES                             | 360                                                                                                                                |
| TEMPERATURE                                 | 1°C / 4°C                                                                                                                          |
| DIMENSIONS - W X D X H (ON 150MM H LEGS) MM | 1385 W x 650 D x 875 H                                                                                                             |
| WEIGHT UNPACKED (KG)                        | 130                                                                                                                                |
| STANDARD INCLUSIONS ***                     |                                                                                                                                    |
| DOOR TYPE                                   | Standard: G (Glass Door)                                                                                                           |
| FINISH                                      | B (Black with stainless steel countertop and internal floor) or S (Stainless Steel) interior and exterior excluding rear and under |
| SHELVES/D00R                                | 2                                                                                                                                  |
| ELECTRICAL                                  |                                                                                                                                    |
| POWER SUPPLY                                | 10 amp                                                                                                                             |
| POWER CABLE LENGTH (METRES)                 | 2                                                                                                                                  |
| RUNNING AMPS                                | 0.6                                                                                                                                |
| GAS TYPE                                    |                                                                                                                                    |
| REFRIGERANT                                 | R404a                                                                                                                              |
| REFRIGERATION WATTAGES FOR REMOTE UNITS     |                                                                                                                                    |
| REMOTE WATTAGES                             | 560 @ -5°C SST                                                                                                                     |