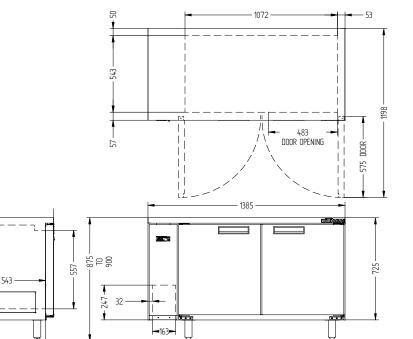

## HB2RS

| CAPACITY LITRES                             | 360                                                                                                                                   |
|---------------------------------------------|---------------------------------------------------------------------------------------------------------------------------------------|
| TEMPERATURE                                 | 1°C / 4°C                                                                                                                             |
| DIMENSIONS - W X D X H (ON 150MM H LEGS) MM | 1385 W x 650 D x 875 H                                                                                                                |
| WEIGHT UNPACKED (KG)                        | 130                                                                                                                                   |
| STANDARD INCLUSIONS ***                     |                                                                                                                                       |
| DOOR TYPE                                   | Standard: S (Solid Door)                                                                                                              |
| FINISH                                      | B (Black with stainless steel countertop and internal floor) or S (Stainless Steel) interior<br>and exterior excluding rear and under |
| SHELVES/DOOR                                | 2                                                                                                                                     |
| ELECTRICAL                                  |                                                                                                                                       |
| POWER SUPPLY                                | 10 amp                                                                                                                                |
| POWER CABLE LENGTH (METRES)                 | 2                                                                                                                                     |
| RUNNING AMPS                                | 0.6                                                                                                                                   |
| GAS TYPE                                    |                                                                                                                                       |
| REFRIGERANT                                 | R404a                                                                                                                                 |
| REFRIGERATION WATTAGES FOR REMOTE UNITS     |                                                                                                                                       |
| REMOTE WATTAGES                             | 560 @ -5°C SST                                                                                                                        |