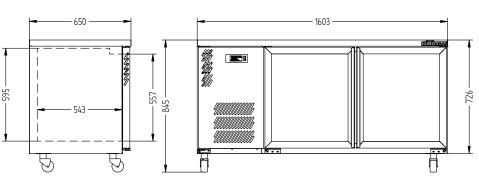

SELE CONTAINED

DOORS.

2

| SPECIFICATIONS                                          |                                                                                                                                    |
|---------------------------------------------------------|------------------------------------------------------------------------------------------------------------------------------------|
| CAPACITY LITRES                                         | 360                                                                                                                                |
| TEMPERATURE                                             | 1°C / 4°C                                                                                                                          |
| FRONT BREATHING                                         | YES                                                                                                                                |
| DIMENSIONS - W X D X H (ON 120 MM H CASTORS) MM         | 1603 W x 650 D x 845 H                                                                                                             |
| WEIGHT UNPACKED (KG)                                    | 130                                                                                                                                |
| STANDARD INCLUSIONS ***                                 |                                                                                                                                    |
| DOOR TYPE                                               | Standard: G (Glass Door)                                                                                                           |
| FINISH (INTERIOR AND EXTERIOR EXCLUDING REAR AND UNDER) | B (Black with stainless steel countertop and internal floor) or S (Stainless Steel) interior and exterior excluding rear and under |
| SHELVES/DOOR (ADJUSTABLE<br>STRIPS AND CLIPS)           | 2                                                                                                                                  |
| GAS TYPE                                                |                                                                                                                                    |
| REFRIGERANT                                             | R290                                                                                                                               |
|                                                         |                                                                                                                                    |