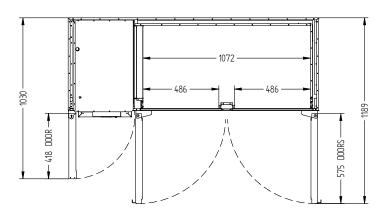

SELE CONTAINED

DOORS.

2

| SPECIFICATIONS                                          |                                                                                                                                    |
|---------------------------------------------------------|------------------------------------------------------------------------------------------------------------------------------------|
| CAPACITY LITRES                                         | 360                                                                                                                                |
| TEMPERATURE                                             | 1°C / 4°C                                                                                                                          |
| FRONT BREATHING                                         | YES                                                                                                                                |
| DIMENSIONS - W X D X H (ON 120 MM H CASTORS) MM         | 1603 W x 650 D x 845 H                                                                                                             |
| WEIGHT UNPACKED (KG)                                    | 130                                                                                                                                |
| STANDARD INCLUSIONS ***                                 |                                                                                                                                    |
| DOOR TYPE                                               | Standard: G (Glass Door)                                                                                                           |
| FINISH (INTERIOR AND EXTERIOR EXCLUDING REAR AND UNDER) | B (Black with stainless steel countertop and internal floor) or S (Stainless Steel) interior and exterior excluding rear and under |
| SHELVES/DOOR (ADJUSTABLE<br>STRIPS AND CLIPS)           | 2                                                                                                                                  |
| GAS TYPE                                                |                                                                                                                                    |
| REFRIGERANT                                             | R290                                                                                                                               |
|                                                         |                                                                                                                                    |