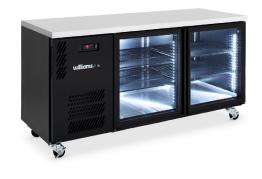

## **HB2UGHC**

CATEGORY

GENERAL COUNTERS & BACK BARS

BANGE

**BORONIA** 

HIMIT

REFRIGERATOR

TVDE

SELE CONTAINED

DOORS.

2

| SPECIFICATIONS                                          |                                                                                                                                    |
|---------------------------------------------------------|------------------------------------------------------------------------------------------------------------------------------------|
| CAPACITY LITRES                                         | 360                                                                                                                                |
| TEMPERATURE                                             | 1°C / 4°C                                                                                                                          |
| FRONT BREATHING                                         | YES                                                                                                                                |
| DIMENSIONS - W X D X H (ON 120 MM H CASTORS) MM         | 1603 W x 650 D x 845 H                                                                                                             |
| WEIGHT UNPACKED (KG)                                    | 130                                                                                                                                |
| STANDARD INCLUSIONS ***                                 |                                                                                                                                    |
| DOOR TYPE                                               | Standard: G (Glass Door)                                                                                                           |
| FINISH (INTERIOR AND EXTERIOR EXCLUDING REAR AND UNDER) | B (Black with stainless steel countertop and internal floor) or S (Stainless Steel) interior and exterior excluding rear and under |
| SHELVES/DOOR (ADJUSTABLE<br>STRIPS AND CLIPS)           | 2                                                                                                                                  |
| GAS TYPE                                                |                                                                                                                                    |
| REFRIGERANT                                             | R290                                                                                                                               |
|                                                         |                                                                                                                                    |