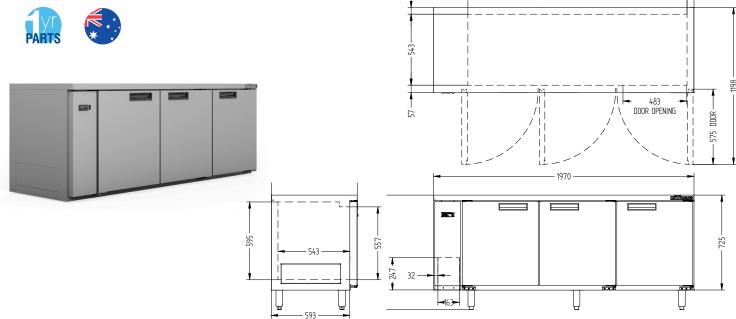

## HB3RS

1658

- 53

റ്റ

| SPECIFICATIONS                              |                                                                                                                                       |
|---------------------------------------------|---------------------------------------------------------------------------------------------------------------------------------------|
| CAPACITY LITRES                             | 560                                                                                                                                   |
| TEMPERATURE                                 | 1°C / 4°C                                                                                                                             |
| DIMENSIONS - W X D X H (ON 150MM H LEGS) MM | 1970 W x 650 D x 875 H                                                                                                                |
| WEIGHT UNPACKED (KG)                        | 150                                                                                                                                   |
| STANDARD INCLUSIONS ***                     |                                                                                                                                       |
| DOOR TYPE                                   | Standard: S (Solid Door)                                                                                                              |
| FINISH                                      | B (Black with stainless steel countertop and internal floor) or S (Stainless Steel) interior<br>and exterior excluding rear and under |
| SHELVES/DOOR                                | 2                                                                                                                                     |
| ELECTRICAL                                  |                                                                                                                                       |
| POWER SUPPLY                                | 10 amp                                                                                                                                |
| POWER CABLE LENGTH (METRES)                 | 2                                                                                                                                     |
| RUNNING AMPS                                | 1.0                                                                                                                                   |
| GAS TYPE                                    |                                                                                                                                       |
| REFRIGERANT                                 | R404a                                                                                                                                 |
| REFRIGERATION WATTAGES FOR REMOTE UNITS     |                                                                                                                                       |
| REMOTE WATTAGES                             | 690 @ -5°C SST                                                                                                                        |