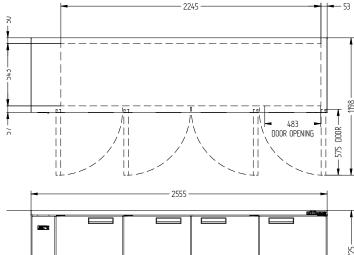

| SPECIFICATIONS                              |                                                                                                                                    |  |
|---------------------------------------------|------------------------------------------------------------------------------------------------------------------------------------|--|
| CAPACITY LITRES                             | 760                                                                                                                                |  |
| TEMPERATURE                                 | 1°C / 4°C                                                                                                                          |  |
| DIMENSIONS - W X D X H (ON 150MM H LEGS) MM | 2555 W x 650 D x 875 H                                                                                                             |  |
| WEIGHT UNPACKED (KG)                        | 180                                                                                                                                |  |
| STANDARD INCLUSIONS ***                     |                                                                                                                                    |  |
| DOOR TYPE                                   | Standard: S (Solid Door)                                                                                                           |  |
| FINISH                                      | B (Black with stainless steel countertop and internal floor) or S (Stainless Steel) interior and exterior excluding rear and under |  |
| SHELVES/DOOR                                | 2                                                                                                                                  |  |
| ELECTRICAL                                  |                                                                                                                                    |  |
| POWER SUPPLY                                | 10 amp                                                                                                                             |  |
| POWER CABLE LENGTH (METRES)                 | 2                                                                                                                                  |  |
| RUNNING AMPS                                | 1.6                                                                                                                                |  |
| GAS TYPE                                    |                                                                                                                                    |  |
| REFRIGERANT                                 | R404a                                                                                                                              |  |
| REFRIGERATION WATTAGES FOR REMOTE UNITS     |                                                                                                                                    |  |
| REMOTE WATTAGES                             | 850 @ -5°C SST                                                                                                                     |  |