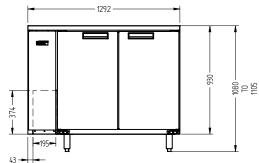

## HC2RS

GENERAL COUNTERS & BACK BARS

Cameo

| SPECIFICATIONS                              |                                                                                                                                    |
|---------------------------------------------|------------------------------------------------------------------------------------------------------------------------------------|
| CAPACITY LITRES                             | 420                                                                                                                                |
| TEMPERATURE                                 | 1°C / 4°C                                                                                                                          |
| DIMENSIONS - W X D X H (ON 150MM H LEGS) MM | 1292 W x 650 D x 1080 H                                                                                                            |
| WEIGHT UNPACKED (KG)                        | 170                                                                                                                                |
| STANDARD INCLUSIONS ***                     |                                                                                                                                    |
| DOOR TYPE                                   | Standard: S (Solid Door)                                                                                                           |
| FINISH                                      | B (Black with stainless steel countertop and internal floor) or S (Stainless Steel) interior and exterior excluding rear and under |
| SHELVES/DOOR                                | 2                                                                                                                                  |
| ELECTRICAL                                  |                                                                                                                                    |
| POWER SUPPLY                                | 10 amp                                                                                                                             |
| POWER CABLE LENGTH (METRES)                 | 2                                                                                                                                  |
| RUNNING AMPS                                | 0.7                                                                                                                                |
| GAS TYPE                                    |                                                                                                                                    |
| REFRIGERANT                                 | R404a                                                                                                                              |
| REFRIGERATION WATTAGES FOR REMOTE UNITS     |                                                                                                                                    |
| REMOTE WATTAGES                             | 650 @ -5°C SST                                                                                                                     |