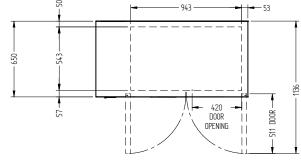

## HC2RS

GENERAL COUNTERS & BACK BARS

Cameo

| SPECIFICATIONS                              |                                                                                                                                    |
|---------------------------------------------|------------------------------------------------------------------------------------------------------------------------------------|
| CAPACITY LITRES                             | 420                                                                                                                                |
| TEMPERATURE                                 | 1°C / 4°C                                                                                                                          |
| DIMENSIONS - W X D X H (ON 150MM H LEGS) MM | 1292 W x 650 D x 1080 H                                                                                                            |
| WEIGHT UNPACKED (KG)                        | 170                                                                                                                                |
| STANDARD INCLUSIONS ***                     |                                                                                                                                    |
| DOOR TYPE                                   | Standard: S (Solid Door)                                                                                                           |
| FINISH                                      | B (Black with stainless steel countertop and internal floor) or S (Stainless Steel) interior and exterior excluding rear and under |
| SHELVES/DOOR                                | 2                                                                                                                                  |
| ELECTRICAL                                  |                                                                                                                                    |
| POWER SUPPLY                                | 10 amp                                                                                                                             |
| POWER CABLE LENGTH (METRES)                 | 2                                                                                                                                  |
| RUNNING AMPS                                | 0.7                                                                                                                                |
| GAS TYPE                                    |                                                                                                                                    |
| REFRIGERANT                                 | R404a                                                                                                                              |
| REFRIGERATION WATTAGES FOR REMOTE UNITS     |                                                                                                                                    |
| REMOTE WATTAGES                             | 650 @ -5°C SST                                                                                                                     |