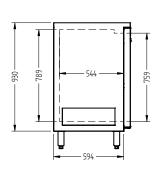

## HC2RS

GENERAL COUNTERS & BACK BARS

Cameo

| SPECIFICATIONS                              |                                                                                                                                    |
|---------------------------------------------|------------------------------------------------------------------------------------------------------------------------------------|
| CAPACITY LITRES                             | 420                                                                                                                                |
| TEMPERATURE                                 | 1°C / 4°C                                                                                                                          |
| DIMENSIONS - W X D X H (ON 150MM H LEGS) MM | 1292 W x 650 D x 1080 H                                                                                                            |
| WEIGHT UNPACKED (KG)                        | 170                                                                                                                                |
| STANDARD INCLUSIONS ***                     |                                                                                                                                    |
| DOOR TYPE                                   | Standard: S (Solid Door)                                                                                                           |
| FINISH                                      | B (Black with stainless steel countertop and internal floor) or S (Stainless Steel) interior and exterior excluding rear and under |
| SHELVES/DOOR                                | 2                                                                                                                                  |
| ELECTRICAL                                  |                                                                                                                                    |
| POWER SUPPLY                                | 10 amp                                                                                                                             |
| POWER CABLE LENGTH (METRES)                 | 2                                                                                                                                  |
| RUNNING AMPS                                | 0.7                                                                                                                                |
| GAS TYPE                                    |                                                                                                                                    |
| REFRIGERANT                                 | R404a                                                                                                                              |
| REFRIGERATION WATTAGES FOR REMOTE UNITS     |                                                                                                                                    |
| REMOTE WATTAGES                             | 650 @ -5°C SST                                                                                                                     |