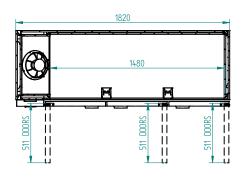

REMOTE

DOORS

3

| SPECIFICATIONS                              |                                                                                                                                    |
|---------------------------------------------|------------------------------------------------------------------------------------------------------------------------------------|
| CAPACITY LITRES                             | 640                                                                                                                                |
| TEMPERATURE                                 | 1°C / 4°C                                                                                                                          |
| DIMENSIONS - W X D X H (ON 150MM H LEGS) MM | 1812 W x 650 D x 1080 H                                                                                                            |
| WEIGHT UNPACKED (KG)                        | 190                                                                                                                                |
| STANDARD INCLUSIONS ***                     |                                                                                                                                    |
| DOOR TYPE                                   | Standard: G (Glass Door)                                                                                                           |
| FINISH                                      | B (Black with stainless steel countertop and internal floor) or S (Stainless Steel) interior and exterior excluding rear and under |
| SHELVES/DOOR                                | 2                                                                                                                                  |
| ELECTRICAL                                  |                                                                                                                                    |
| POWER SUPPLY                                | 10 amp                                                                                                                             |
| POWER CABLE LENGTH (METRES)                 | 2                                                                                                                                  |
| RUNNING AMPS                                | 1.0                                                                                                                                |
| GAS TYPE                                    |                                                                                                                                    |
| REFRIGERANT                                 | R404a                                                                                                                              |
| REFRIGERATION WATTAGES FOR REMOTE UNITS     |                                                                                                                                    |
| REMOTE WATTAGES                             | 750 @ -5°C SST                                                                                                                     |