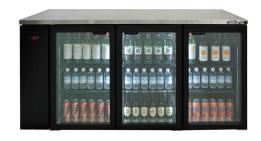

## HC3RG

CATEGORY

GENERAL COUNTERS & BACK BARS

RANGE

Cameo

HMIT

RFFRIGFRATOR

TVDE

REMOTE

DOORS

3

| SPECIFICATIONS                              |                                                                                                                                    |
|---------------------------------------------|------------------------------------------------------------------------------------------------------------------------------------|
| CAPACITY LITRES                             | 640                                                                                                                                |
| TEMPERATURE                                 | 1°C / 4°C                                                                                                                          |
| DIMENSIONS - W X D X H (ON 150MM H LEGS) MM | 1812 W x 650 D x 1080 H                                                                                                            |
| WEIGHT UNPACKED (KG)                        | 190                                                                                                                                |
| STANDARD INCLUSIONS ***                     |                                                                                                                                    |
| DOOR TYPE                                   | Standard: G (Glass Door)                                                                                                           |
| FINISH                                      | B (Black with stainless steel countertop and internal floor) or S (Stainless Steel) interior and exterior excluding rear and under |
| SHELVES/DOOR                                | 2                                                                                                                                  |
| ELECTRICAL                                  |                                                                                                                                    |
| POWER SUPPLY                                | 10 amp                                                                                                                             |
| POWER CABLE LENGTH (METRES)                 | 2                                                                                                                                  |
| RUNNING AMPS                                | 1.0                                                                                                                                |
| GAS TYPE                                    |                                                                                                                                    |
| REFRIGERANT                                 | R404a                                                                                                                              |
| REFRIGERATION WATTAGES FOR REMOTE UNITS     |                                                                                                                                    |
| REMOTE WATTAGES                             | 750 @ -5°C SST                                                                                                                     |