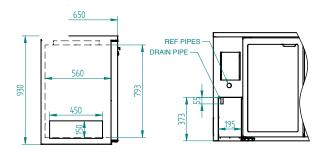

REMOTE

DOORS

3

| SPECIFICATIONS                              |                                                                                                                                    |
|---------------------------------------------|------------------------------------------------------------------------------------------------------------------------------------|
| CAPACITY LITRES                             | 640                                                                                                                                |
| TEMPERATURE                                 | 1°C / 4°C                                                                                                                          |
| DIMENSIONS - W X D X H (ON 150MM H LEGS) MM | 1812 W x 650 D x 1080 H                                                                                                            |
| WEIGHT UNPACKED (KG)                        | 190                                                                                                                                |
| STANDARD INCLUSIONS ***                     |                                                                                                                                    |
| DOOR TYPE                                   | Standard: G (Glass Door)                                                                                                           |
| FINISH                                      | B (Black with stainless steel countertop and internal floor) or S (Stainless Steel) interior and exterior excluding rear and under |
| SHELVES/DOOR                                | 2                                                                                                                                  |
| ELECTRICAL                                  |                                                                                                                                    |
| POWER SUPPLY                                | 10 amp                                                                                                                             |
| POWER CABLE LENGTH (METRES)                 | 2                                                                                                                                  |
| RUNNING AMPS                                | 1.0                                                                                                                                |
| GAS TYPE                                    |                                                                                                                                    |
| REFRIGERANT                                 | R404a                                                                                                                              |
| REFRIGERATION WATTAGES FOR REMOTE UNITS     |                                                                                                                                    |
| REMOTE WATTAGES                             | 750 @ -5°C SST                                                                                                                     |