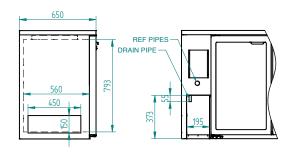

REMOTE

DOORS

4

| SPECIFICATIONS                              |                                                                                                                                    |
|---------------------------------------------|------------------------------------------------------------------------------------------------------------------------------------|
| CAPACITY LITRES                             | 870                                                                                                                                |
| TEMPERATURE                                 | 1°C / 4°C                                                                                                                          |
| DIMENSIONS - W X D X H (ON 150MM H LEGS) MM | 2340 W x 650 D x 1080 H                                                                                                            |
| WEIGHT UNPACKED (KG)                        | 220                                                                                                                                |
| STANDARD INCLUSIONS ***                     |                                                                                                                                    |
| DOOR TYPE                                   | Standard: G (Glass Door) Optional: S (Solid Door)                                                                                  |
| FINISH                                      | B (Black with stainless steel countertop and internal floor) or S (Stainless Steel) interior and exterior excluding rear and under |
| SHELVES/DOOR                                | 2                                                                                                                                  |
| ELECTRICAL                                  |                                                                                                                                    |
| POWER SUPPLY                                | 10 amp                                                                                                                             |
| POWER CABLE LENGTH (METRES)                 | 2                                                                                                                                  |
| RUNNING AMPS                                | 1.3                                                                                                                                |
| GAS TYPE                                    |                                                                                                                                    |
| REFRIGERANT                                 | R404a                                                                                                                              |
| REFRIGERATION WATTAGES FOR REMOTE UNITS     |                                                                                                                                    |
| REMOTE WATTAGES                             | 900 @ -5°C SST                                                                                                                     |