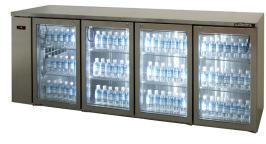

## **HC4RG**

CATEGORY

GENERAL COUNTERS & BACK BARS

RANGE

Cameo

HMIT

REFRIGERATOR

TVDE

REMOTE

DOORS

4

| SPECIFICATIONS                              |                                                                                                                                    |
|---------------------------------------------|------------------------------------------------------------------------------------------------------------------------------------|
| CAPACITY LITRES                             | 870                                                                                                                                |
| TEMPERATURE                                 | 1°C / 4°C                                                                                                                          |
| DIMENSIONS - W X D X H (ON 150MM H LEGS) MM | 2340 W x 650 D x 1080 H                                                                                                            |
| WEIGHT UNPACKED (KG)                        | 220                                                                                                                                |
| STANDARD INCLUSIONS ***                     |                                                                                                                                    |
| DOOR TYPE                                   | Standard: G (Glass Door) Optional: S (Solid Door)                                                                                  |
| FINISH                                      | B (Black with stainless steel countertop and internal floor) or S (Stainless Steel) interior and exterior excluding rear and under |
| SHELVES/DOOR                                | 2                                                                                                                                  |
| ELECTRICAL                                  |                                                                                                                                    |
| POWER SUPPLY                                | 10 amp                                                                                                                             |
| POWER CABLE LENGTH (METRES)                 | 2                                                                                                                                  |
| RUNNING AMPS                                | 1.3                                                                                                                                |
| GAS TYPE                                    |                                                                                                                                    |
| REFRIGERANT                                 | R404a                                                                                                                              |
| REFRIGERATION WATTAGES FOR REMOTE UNITS     |                                                                                                                                    |
| REMOTE WATTAGES                             | 900 @ -5°C SST                                                                                                                     |