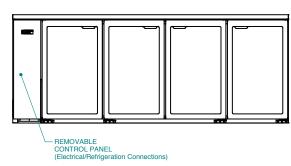

REMOTE

DOORS

4

| SPECIFICATIONS                              |                                                                                                                                    |
|---------------------------------------------|------------------------------------------------------------------------------------------------------------------------------------|
| CAPACITY LITRES                             | 870                                                                                                                                |
| TEMPERATURE                                 | 1°C / 4°C                                                                                                                          |
| DIMENSIONS - W X D X H (ON 150MM H LEGS) MM | 2340 W x 650 D x 1080 H                                                                                                            |
| WEIGHT UNPACKED (KG)                        | 220                                                                                                                                |
| STANDARD INCLUSIONS ***                     |                                                                                                                                    |
| DOOR TYPE                                   | Standard: G (Glass Door) Optional: S (Solid Door)                                                                                  |
| FINISH                                      | B (Black with stainless steel countertop and internal floor) or S (Stainless Steel) interior and exterior excluding rear and under |
| SHELVES/DOOR                                | 2                                                                                                                                  |
| ELECTRICAL                                  |                                                                                                                                    |
| POWER SUPPLY                                | 10 amp                                                                                                                             |
| POWER CABLE LENGTH (METRES)                 | 2                                                                                                                                  |
| RUNNING AMPS                                | 1.3                                                                                                                                |
| GAS TYPE                                    |                                                                                                                                    |
| REFRIGERANT                                 | R404a                                                                                                                              |
| REFRIGERATION WATTAGES FOR REMOTE UNITS     |                                                                                                                                    |
| REMOTE WATTAGES                             | 900 @ -5°C SST                                                                                                                     |