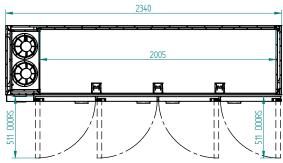

REMOTE

DOORS

4

| SPECIFICATIONS                              |                                                                                                                                    |
|---------------------------------------------|------------------------------------------------------------------------------------------------------------------------------------|
| CAPACITY LITRES                             | 870                                                                                                                                |
| TEMPERATURE                                 | 1°C / 4°C                                                                                                                          |
| DIMENSIONS - W X D X H (ON 150MM H LEGS) MM | 2340 W x 650 D x 1080 H                                                                                                            |
| WEIGHT UNPACKED (KG)                        | 220                                                                                                                                |
| STANDARD INCLUSIONS ***                     |                                                                                                                                    |
| DOOR TYPE                                   | Standard: G (Glass Door) Optional: S (Solid Door)                                                                                  |
| FINISH                                      | B (Black with stainless steel countertop and internal floor) or S (Stainless Steel) interior and exterior excluding rear and under |
| SHELVES/DOOR                                | 2                                                                                                                                  |
| ELECTRICAL                                  |                                                                                                                                    |
| POWER SUPPLY                                | 10 amp                                                                                                                             |
| POWER CABLE LENGTH (METRES)                 | 2                                                                                                                                  |
| RUNNING AMPS                                | 1.3                                                                                                                                |
| GAS TYPE                                    |                                                                                                                                    |
| REFRIGERANT                                 | R404a                                                                                                                              |
| REFRIGERATION WATTAGES FOR REMOTE UNITS     |                                                                                                                                    |
| REMOTE WATTAGES                             | 900 @ -5°C SST                                                                                                                     |