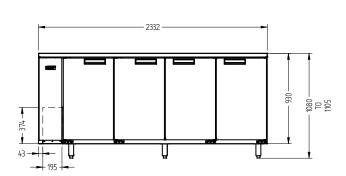

REMOTE

DOORS

4

| SPECIFICATIONS                              |                                                                                                                                    |
|---------------------------------------------|------------------------------------------------------------------------------------------------------------------------------------|
| CAPACITY LITRES                             | 870                                                                                                                                |
| TEMPERATURE                                 | 1°C / 4°C                                                                                                                          |
| DIMENSIONS - W X D X H (ON 150MM H LEGS) MM | 2340 W x 650 D x 1080 H                                                                                                            |
| WEIGHT UNPACKED (KG)                        | 220                                                                                                                                |
| STANDARD INCLUSIONS ***                     |                                                                                                                                    |
| DOOR TYPE                                   | Standard: S (Solid Door)                                                                                                           |
| FINISH                                      | B (Black with stainless steel countertop and internal floor) or S (Stainless Steel) interior and exterior excluding rear and under |
| SHELVES/DOOR                                | 2                                                                                                                                  |
| ELECTRICAL                                  |                                                                                                                                    |
| POWER SUPPLY                                | 10 amp                                                                                                                             |
| POWER CABLE LENGTH (METRES)                 | 2                                                                                                                                  |
| RUNNING AMPS                                | 1.3                                                                                                                                |
| GAS TYPE                                    |                                                                                                                                    |
| REFRIGERANT                                 | R404a                                                                                                                              |
| REFRIGERATION WATTAGES FOR REMOTE UNITS     |                                                                                                                                    |
| REMOTE WATTAGES                             | 900 @ -5°C SST                                                                                                                     |