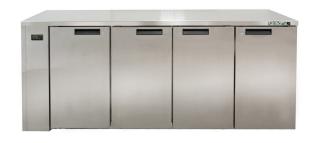

## **HC4RS**

CATEGORY

GENERAL COUNTERS & BACK BARS

RANGE

Cameo

LIMIT

REFRIGERATOR

TVDE

REMOTE

DOORS

4

| SPECIFICATIONS                              |                                                                                                                                    |
|---------------------------------------------|------------------------------------------------------------------------------------------------------------------------------------|
| CAPACITY LITRES                             | 870                                                                                                                                |
| TEMPERATURE                                 | 1°C / 4°C                                                                                                                          |
| DIMENSIONS - W X D X H (ON 150MM H LEGS) MM | 2340 W x 650 D x 1080 H                                                                                                            |
| WEIGHT UNPACKED (KG)                        | 220                                                                                                                                |
| STANDARD INCLUSIONS ***                     |                                                                                                                                    |
| DOOR TYPE                                   | Standard: S (Solid Door)                                                                                                           |
| FINISH                                      | B (Black with stainless steel countertop and internal floor) or S (Stainless Steel) interior and exterior excluding rear and under |
| SHELVES/DOOR                                | 2                                                                                                                                  |
| ELECTRICAL                                  |                                                                                                                                    |
| POWER SUPPLY                                | 10 amp                                                                                                                             |
| POWER CABLE LENGTH (METRES)                 | 2                                                                                                                                  |
| RUNNING AMPS                                | 1.3                                                                                                                                |
| GAS TYPE                                    |                                                                                                                                    |
| REFRIGERANT                                 | R404a                                                                                                                              |
| REFRIGERATION WATTAGES FOR REMOTE UNITS     |                                                                                                                                    |
| REMOTE WATTAGES                             | 900 @ -5°C SST                                                                                                                     |