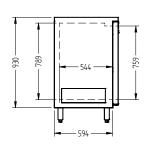

REMOTE

DOORS

4

| SPECIFICATIONS                              |                                                                                                                                    |
|---------------------------------------------|------------------------------------------------------------------------------------------------------------------------------------|
| CAPACITY LITRES                             | 870                                                                                                                                |
| TEMPERATURE                                 | 1°C / 4°C                                                                                                                          |
| DIMENSIONS - W X D X H (ON 150MM H LEGS) MM | 2340 W x 650 D x 1080 H                                                                                                            |
| WEIGHT UNPACKED (KG)                        | 220                                                                                                                                |
| STANDARD INCLUSIONS ***                     |                                                                                                                                    |
| DOOR TYPE                                   | Standard: S (Solid Door)                                                                                                           |
| FINISH                                      | B (Black with stainless steel countertop and internal floor) or S (Stainless Steel) interior and exterior excluding rear and under |
| SHELVES/DOOR                                | 2                                                                                                                                  |
| ELECTRICAL                                  |                                                                                                                                    |
| POWER SUPPLY                                | 10 amp                                                                                                                             |
| POWER CABLE LENGTH (METRES)                 | 2                                                                                                                                  |
| RUNNING AMPS                                | 1.3                                                                                                                                |
| GAS TYPE                                    |                                                                                                                                    |
| REFRIGERANT                                 | R404a                                                                                                                              |
| REFRIGERATION WATTAGES FOR REMOTE UNITS     |                                                                                                                                    |
| REMOTE WATTAGES                             | 900 @ -5°C SST                                                                                                                     |