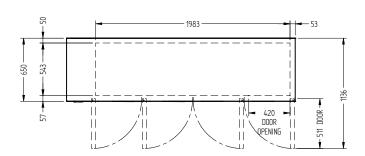

REMOTE

DOORS

4

| SPECIFICATIONS                              |                                                                                                                                    |
|---------------------------------------------|------------------------------------------------------------------------------------------------------------------------------------|
| CAPACITY LITRES                             | 870                                                                                                                                |
| TEMPERATURE                                 | 1°C / 4°C                                                                                                                          |
| DIMENSIONS - W X D X H (ON 150MM H LEGS) MM | 2340 W x 650 D x 1080 H                                                                                                            |
| WEIGHT UNPACKED (KG)                        | 220                                                                                                                                |
| STANDARD INCLUSIONS ***                     |                                                                                                                                    |
| DOOR TYPE                                   | Standard: S (Solid Door)                                                                                                           |
| FINISH                                      | B (Black with stainless steel countertop and internal floor) or S (Stainless Steel) interior and exterior excluding rear and under |
| SHELVES/DOOR                                | 2                                                                                                                                  |
| ELECTRICAL                                  |                                                                                                                                    |
| POWER SUPPLY                                | 10 amp                                                                                                                             |
| POWER CABLE LENGTH (METRES)                 | 2                                                                                                                                  |
| RUNNING AMPS                                | 1.3                                                                                                                                |
| GAS TYPE                                    |                                                                                                                                    |
| REFRIGERANT                                 | R404a                                                                                                                              |
| REFRIGERATION WATTAGES FOR REMOTE UNITS     |                                                                                                                                    |
| REMOTE WATTAGES                             | 900 @ -5°C SST                                                                                                                     |