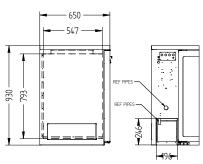

REMOTE

DOORS

5

| SPECIFICATIONS                              |                                                                                                                                    |
|---------------------------------------------|------------------------------------------------------------------------------------------------------------------------------------|
| CAPACITY LITRES                             | 1100                                                                                                                               |
| TEMPERATURE                                 | 1°C / 4°C                                                                                                                          |
| DIMENSIONS - W X D X H (ON 150MM H LEGS) MM | 2866 W x 650 D x 1080 H                                                                                                            |
| WEIGHT UNPACKED (KG)                        | 260                                                                                                                                |
| STANDARD INCLUSIONS ***                     |                                                                                                                                    |
| DOOR TYPE                                   | Standard: G (Glass Door) Optional: S (Solid Door)                                                                                  |
| FINISH                                      | B (Black with stainless steel countertop and internal floor) or S (Stainless Steel) interior and exterior excluding rear and under |
| SHELVES/D00R                                | 2                                                                                                                                  |
| ELECTRICAL                                  |                                                                                                                                    |
| POWER SUPPLY                                | 10 amp                                                                                                                             |
| POWER CABLE LENGTH (METRES)                 | 2                                                                                                                                  |
| RUNNING AMPS                                | 1.7                                                                                                                                |
| GAS TYPE                                    |                                                                                                                                    |
| REFRIGERANT                                 | R404a                                                                                                                              |
| REFRIGERATION WATTAGES FOR REMOTE UNITS     |                                                                                                                                    |
| REMOTE WATTAGES                             | 1300 @ -5°C SST                                                                                                                    |