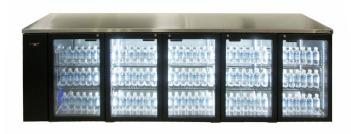

## HC5RG

CATEGORY

GENERAL COUNTERS & BACK BARS

RANGE

Cameo

HMIT

REFRIGERATOR

TVPF

REMOTE

DOORS

5

| SPECIFICATIONS                              |                                                                                                                                    |
|---------------------------------------------|------------------------------------------------------------------------------------------------------------------------------------|
| CAPACITY LITRES                             | 1100                                                                                                                               |
| TEMPERATURE                                 | 1°C / 4°C                                                                                                                          |
| DIMENSIONS - W X D X H (ON 150MM H LEGS) MM | 2866 W x 650 D x 1080 H                                                                                                            |
| WEIGHT UNPACKED (KG)                        | 260                                                                                                                                |
| STANDARD INCLUSIONS ***                     |                                                                                                                                    |
| DOOR TYPE                                   | Standard: G (Glass Door) Optional: S (Solid Door)                                                                                  |
| FINISH                                      | B (Black with stainless steel countertop and internal floor) or S (Stainless Steel) interior and exterior excluding rear and under |
| SHELVES/D00R                                | 2                                                                                                                                  |
| ELECTRICAL                                  |                                                                                                                                    |
| POWER SUPPLY                                | 10 amp                                                                                                                             |
| POWER CABLE LENGTH (METRES)                 | 2                                                                                                                                  |
| RUNNING AMPS                                | 1.7                                                                                                                                |
| GAS TYPE                                    |                                                                                                                                    |
| REFRIGERANT                                 | R404a                                                                                                                              |
| REFRIGERATION WATTAGES FOR REMOTE UNITS     |                                                                                                                                    |
| REMOTE WATTAGES                             | 1300 @ -5°C SST                                                                                                                    |