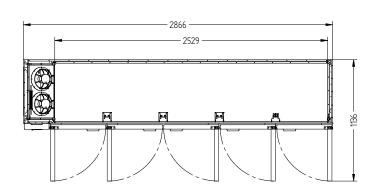

REMOTE

DOORS

5

| SPECIFICATIONS                              |                                                                                                                                    |
|---------------------------------------------|------------------------------------------------------------------------------------------------------------------------------------|
| CAPACITY LITRES                             | 1100                                                                                                                               |
| TEMPERATURE                                 | 1°C / 4°C                                                                                                                          |
| DIMENSIONS - W X D X H (ON 150MM H LEGS) MM | 2866 W x 650 D x 1080 H                                                                                                            |
| WEIGHT UNPACKED (KG)                        | 260                                                                                                                                |
| STANDARD INCLUSIONS ***                     |                                                                                                                                    |
| DOOR TYPE                                   | Standard: G (Glass Door) Optional: S (Solid Door)                                                                                  |
| FINISH                                      | B (Black with stainless steel countertop and internal floor) or S (Stainless Steel) interior and exterior excluding rear and under |
| SHELVES/D00R                                | 2                                                                                                                                  |
| ELECTRICAL                                  |                                                                                                                                    |
| POWER SUPPLY                                | 10 amp                                                                                                                             |
| POWER CABLE LENGTH (METRES)                 | 2                                                                                                                                  |
| RUNNING AMPS                                | 1.7                                                                                                                                |
| GAS TYPE                                    |                                                                                                                                    |
| REFRIGERANT                                 | R404a                                                                                                                              |
| REFRIGERATION WATTAGES FOR REMOTE UNITS     |                                                                                                                                    |
| REMOTE WATTAGES                             | 1300 @ -5°C SST                                                                                                                    |