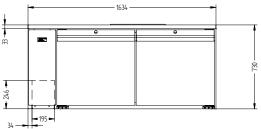

| SPECIFICATIONS                                          |                                                 |
|---------------------------------------------------------|-------------------------------------------------|
| CAPACITY LITRES                                         | 610                                             |
| TEMPERATURE                                             | 1°C / 4°C                                       |
| DIMENSIONS - W X D X H (ON 150 MM H LEGS)               | 1634 W x 800 D x 880 H                          |
| WEIGHT UNPACKED (KG)                                    | 150                                             |
| STANDARD INCLUSIONS ***                                 |                                                 |
| DOOR TYPE                                               | Standard: SD (Solid Door) Optional: DR (Drawer) |
| FINISH (INTERIOR AND EXTERIOR EXCLUDING REAR AND UNDER) | SS (Stainless Steel)                            |
| SHELVES/DOOR                                            | 1                                               |
| BLOWN AIRWELL<br>(100MM DEEP 1/3 PANS<br>INCLUDED)      | 7 X 1/3 PANS                                    |
| ELECTRICAL                                              |                                                 |
| POWER SUPPLY                                            | 10 amp                                          |
| FRIDGE MODELS RUNNING AMPS                              | 0.5                                             |
| GAS TYPE                                                |                                                 |
| REFRIGERANT FRIDGE MODELS                               | R404a                                           |
| REFRIGERATION WATTAGES FOR REMOTE UNITS                 |                                                 |
| FRIDGE MODELS - SOLID DOOR BA                           | 750 @ -10°C SST                                 |