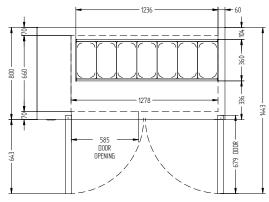

| SPECIFICATIONS                                          |                                                 |
|---------------------------------------------------------|-------------------------------------------------|
| CAPACITY LITRES                                         | 610                                             |
| TEMPERATURE                                             | 1°C / 4°C                                       |
| DIMENSIONS - W X D X H (ON 150 MM H LEGS)               | 1634 W x 800 D x 880 H                          |
| WEIGHT UNPACKED (KG)                                    | 150                                             |
| STANDARD INCLUSIONS ***                                 |                                                 |
| DOOR TYPE                                               | Standard: SD (Solid Door) Optional: DR (Drawer) |
| FINISH (INTERIOR AND EXTERIOR EXCLUDING REAR AND UNDER) | SS (Stainless Steel)                            |
| SHELVES/DOOR                                            | 1                                               |
| BLOWN AIRWELL<br>(100MM DEEP 1/3 PANS<br>INCLUDED)      | 7 X 1/3 PANS                                    |
| ELECTRICAL                                              |                                                 |
| POWER SUPPLY                                            | 10 amp                                          |
| FRIDGE MODELS RUNNING AMPS                              | 0.5                                             |
| GAS TYPE                                                |                                                 |
| REFRIGERANT FRIDGE MODELS                               | R404a                                           |
| REFRIGERATION WATTAGES FOR REMOTE UNITS                 |                                                 |
| FRIDGE MODELS - SOLID DOOR BA                           | 750 @ -10°C SST                                 |