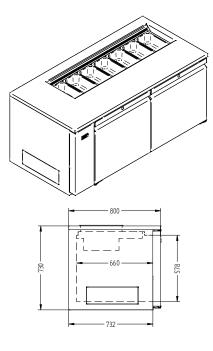

| SPECIFICATIONS                                          |                                                 |
|---------------------------------------------------------|-------------------------------------------------|
| CAPACITY LITRES                                         | 610                                             |
| TEMPERATURE                                             | 1°C / 4°C                                       |
| DIMENSIONS - W X D X H (ON 150 MM H LEGS)               | 1634 W x 800 D x 880 H                          |
| WEIGHT UNPACKED (KG)                                    | 150                                             |
| STANDARD INCLUSIONS ***                                 |                                                 |
| DOOR TYPE                                               | Standard: SD (Solid Door) Optional: DR (Drawer) |
| FINISH (INTERIOR AND EXTERIOR EXCLUDING REAR AND UNDER) | SS (Stainless Steel)                            |
| SHELVES/DOOR                                            | 1                                               |
| BLOWN AIRWELL<br>(100MM DEEP 1/3 PANS<br>INCLUDED)      | 7 X 1/3 PANS                                    |
| ELECTRICAL                                              |                                                 |
| POWER SUPPLY                                            | 10 amp                                          |
| FRIDGE MODELS RUNNING AMPS                              | 0.5                                             |
| GAS TYPE                                                |                                                 |
| REFRIGERANT FRIDGE MODELS                               | R404a                                           |
| REFRIGERATION WATTAGES FOR REMOTE UNITS                 |                                                 |
| FRIDGE MODELS - SOLID DOOR BA                           | 750 @ -10°C SST                                 |