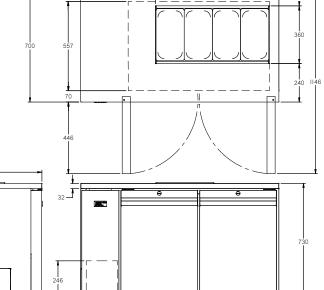

 DIMENSIONS - W X D X H (ON 150 MM H LEGS)
 1237 W x 700 D x 880 H

 WEIGHT UNPACKED (KG)
 120

## STANDARD INCLUSIONS \*\*\*

| DOOR TYPE                                               | Standard: SD (Solid Door) Optional: DR (Drawer) |
|---------------------------------------------------------|-------------------------------------------------|
| FINISH (INTERIOR AND EXTERIOR EXCLUDING REAR AND UNDER) | SS (Stainless Steel)                            |
| SHELVES/D00R                                            | 1                                               |
| BLOWN AIRWELL<br>(100MM DEEP 1/3 PANS<br>INCLUDED)      | 4 X 1/3 PANS                                    |