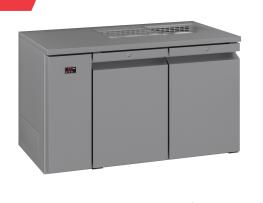

## **HO2RSSBA**

CATEGORY FOODSERVICE COUNTERS

RANGE Opal

UNIT REFRIGERATOR

TYPE REMOTE

DOORS 2

 CAPACITY LITRES
 350

 TEMPERATURE
 1°C / 4°C

 DIMENSIONS - W X D X H (ON 150 MM H LEGS)
 1237 W x 700 D x 880 H

 WEIGHT UNPACKED (KG)
 120

## STANDARD INCLUSIONS \*\*\*

| DOOR TYPE                                               | Standard: SD (Solid Door) Optional: DR (Drawer) |
|---------------------------------------------------------|-------------------------------------------------|
| FINISH (INTERIOR AND EXTERIOR EXCLUDING REAR AND UNDER) | SS (Stainless Steel)                            |
| SHELVES/D00R                                            | 1                                               |
| BLOWN AIRWELL<br>(100MM DEEP 1/3 PANS<br>INCLUDED)      | 4 X 1/3 PANS                                    |