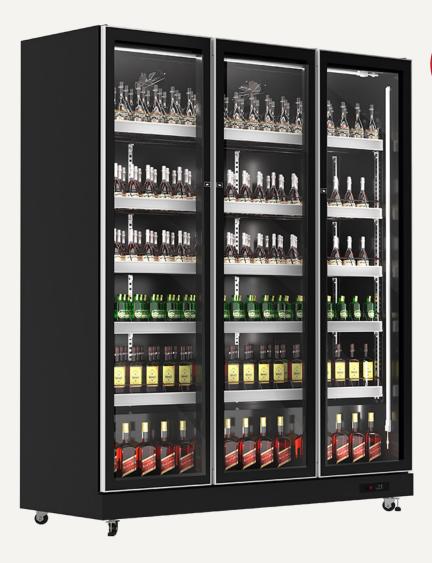

## **Upright Display Refrigerators**

## **Features:**

- Double glazed doors with LowE
- Digital controller and digital temperature display
- Dynamic fan forced cooling system with automatic defrosting
- Plastic coated steel shelves
- Frequency/voltage: 50Hz/220-240 V

- Prepainted steel external and internal finish
- LED internal light (2 sides + top)
- Castor wheels
- Refrigerant: R290
- Ambient temperatures from +16°C to +38°C

## DC1100

Gross volume: 1100 L

Exterior dimensions in mm: 1650w x 600d x 1985h

Number of adjustable shelves: 15

Temperature set range:  $0^{\circ}$ C to  $+10^{\circ}$ C

Gross/net weight: 230/220 kg

Energy consumption in 24h: 5.4 kWh