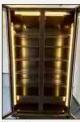

## **Upright Display Refrigerators**

## **Features:**

- Double glazed doors with LowE
- Digital controller and digital temperature display
- Dynamic fan forced cooling system with automatic defrosting
- Plastic coated steel shelves
- Frequency/voltage: 50Hz/220-240 V

- Prepainted steel external and internal finish
- LED internal light (2 sides + top)
- Castor wheels
- Refrigerant: R290
- Ambient temperatures from +16°C to +38°C

## DC1100

Gross volume: 1100 L

Exterior dimensions in mm: 1650w x 600d x 1985h

Number of adjustable shelves: 15

Temperature set range:  $0^{\circ}$ C to  $+10^{\circ}$ C

Gross/net weight: 230/220 kg

Energy consumption in 24h: 5.4 kWh