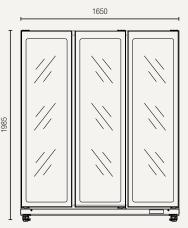

## DC1100

Gross volume: 1100 L

Exterior dimensions in mm: 1650w x 600d x 1985h

Number of adjustable shelves: 15

Temperature set range:  $0^{\circ}$ C to  $+10^{\circ}$ C

Gross/net weight: 230/220 kg

Energy consumption in 24h: 5.4 kWh