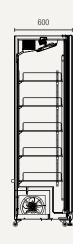

## DC1100

Gross volume: 1100 L

Exterior dimensions in mm: 1650w x 600d x 1985h

Number of adjustable shelves: 15

Temperature set range:  $0^{\circ}$ C to  $+10^{\circ}$ C

Gross/net weight: 230/220 kg

Energy consumption in 24h: 5.4 kWh