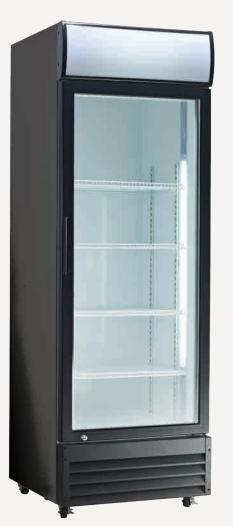

## **Upright Display Refrigerators**

## Features:

- Lockable double glazed doors with handles
- Digital controller and digital temperature display
- Dynamic fan forced cooling system with automatic defrosting
- Plastic coated steel shelves
- Frequency/voltage: 50Hz/220-240 V

## **DC400P**

- White steel external and internal finish
- LED internal light
- Castor wheels
- Refrigerant: R600a
- Ambient temperatures from +16°C to +38°C

Gross volume: 400 L Exterior dimensions in mm: 606w x 620d x 2000h Number of adjustable shelves: 4 Temperature set range: 0°C to +10°C Gross/net weight: 98/83 kg Energy consumption in 24h: 4 kWh