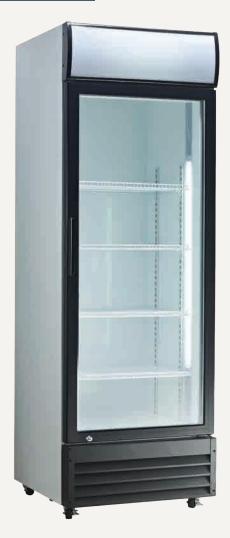

## **Upright Display Refrigerators**

## Features:

- Lockable double glazed doors with handles
- Digital controller and digital temperature display
- Dynamic fan forced cooling system with automatic defrosting
- Plastic coated steel shelves
- Frequency/voltage: 50Hz/220-240 V

## **DC400P**

- White steel external and internal finish
- LED internal light
- Castor wheels
- Refrigerant: R600a
- Ambient temperatures from +16°C to +38°C

Gross volume: 400 L Exterior dimensions in mm: 606w x 620d x 2000h Number of adjustable shelves: 4 Temperature set range: 0°C to +10°C Gross/net weight: 98/83 kg Energy consumption in 24h: 4 kWh