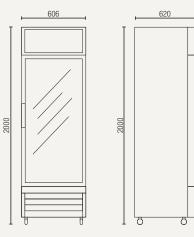

## **DC400P**

- White steel external and internal finish
- LED internal light
- Castor wheels
- Refrigerant: R600a
- Ambient temperatures from +16°C to +38°C

Gross volume: 400 L Exterior dimensions in mm: 606w x 620d x 2000h Number of adjustable shelves: 4 Temperature set range: 0°C to +10°C Gross/net weight: 98/83 kg Energy consumption in 24h: 4 kWh