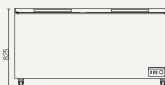

#### ESS760H

Gross volume: 662 L

Exterior dimensions in mm: 1945w x 797d x 825h

Number of baskets: 6

**Temperature set range**: ≤-18°C Gross/net weight: 98/78 kg

Energy consumption in 24h: 3.7 kWh