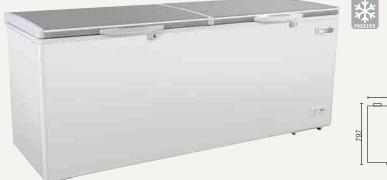

# **Storage Chest Freezers - Stainless Steel Top**

#### Features:

- White painted steel body with stainless steel lid
- Aluminium liner material
- · Static cooling system with manual defrosting
- Door handle with lock
- · Plastic coated steel baskets
- Frequency/voltage: 50Hz/220-240 V

- 72mm thick insulation
- Castor wheels
- Internal light
- Refrigerant: R290
- Ambient temperatures +35°C