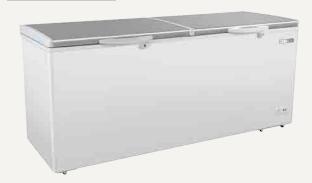

# **Storage Chest Freezers - Stainless Steel Top**

#### Features:

- White painted steel body with stainless steel lid
- Aluminium liner material
- · Static cooling system with manual defrosting
- Door handle with lock
- · Plastic coated steel baskets
- Frequency/voltage: 50Hz/220-240 V