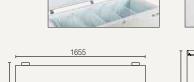

## ESS560H

Gross volume: 488 L

Exterior dimensions in mm: 1655w x 740d x 850h

Number of baskets: 5

**Temperature set range**: ≤-18°C Gross/net weight: 87/72 kg

Energy consumption in 24h: 3.1 kWh

### ESS660H

Gross volume: 561 L

Exterior dimensions in mm: 1930w x 710d x 825h

Number of baskets: 6

740

Temperature set range:  $\leq$ -18°C Gross/net weight: 95/75 kg

Energy consumption in 24h: 3.6 kWh

#### ESS760H

Gross volume: 662 L

Exterior dimensions in mm: 1945w x 797d x 825h

Number of baskets: 6

**Temperature set range**: ≤-18°C Gross/net weight: 98/78 kg

Energy consumption in 24h: 3.7 kWh