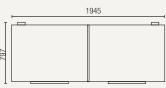

#### ESS760H

Gross volume: 662 L

Exterior dimensions in mm: 1945w x 797d x 825h

Number of baskets: 6

**Temperature set range**: ≤-18°C Gross/net weight: 98/78 kg

Energy consumption in 24h: 3.7 kWh