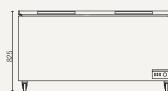

## ESS560H

Gross volume: 488 L

Exterior dimensions in mm: 1655w x 740d x 850h

Number of baskets: 5

**Temperature set range**: ≤-18°C Gross/net weight: 87/72 kg

Energy consumption in 24h: 3.1 kWh

### ESS660H

Gross volume: 561 L

Exterior dimensions in mm: 1930w x 710d x 825h

Number of baskets: 6

740

Temperature set range:  $\leq$ -18°C Gross/net weight: 95/75 kg

Energy consumption in 24h: 3.6 kWh

#### ESS760H

Gross volume: 662 L

Exterior dimensions in mm: 1945w x 797d x 825h

Number of baskets: 6

**Temperature set range**: ≤-18°C Gross/net weight: 98/78 kg

Energy consumption in 24h: 3.7 kWh