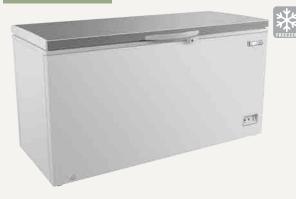

# **Storage Chest Freezers - Stainless Steel Top**

#### Features:

- White painted steel body with stainless steel lid
- Aluminium liner material
- · Static cooling system with manual defrosting
- Door handle with lock
- · Plastic coated steel baskets
- Frequency/voltage: 50Hz/220-240 V

- 72mm thick insulation
- Castor wheels
- Internal light
- Refrigerant: R290
- Ambient temperatures +35°C