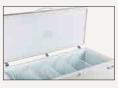

# **Storage Chest Freezers - Stainless Steel Top**

#### Features:

- White painted steel body with stainless steel lid
- Aluminium liner material
- · Static cooling system with manual defrosting
- Door handle with lock
- · Plastic coated steel baskets
- Frequency/voltage: 50Hz/220-240 V

- 72mm thick insulation
- Castor wheels
- Internal light
- Refrigerant: R290
- Ambient temperatures +35°C