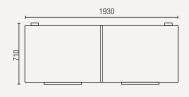

### ESS660H

Gross volume: 561 L

Exterior dimensions in mm: 1930w x 710d x 825h

Number of baskets: 6

740

Temperature set range:  $\leq$ -18°C Gross/net weight: 95/75 kg

Energy consumption in 24h: 3.6 kWh