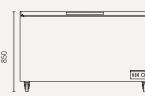

## ESS560H

Gross volume: 488 L

Exterior dimensions in mm: 1655w x 740d x 850h

Number of baskets: 5

**Temperature set range**: ≤-18°C Gross/net weight: 87/72 kg

Energy consumption in 24h: 3.1 kWh

### ESS660H

Gross volume: 561 L

Exterior dimensions in mm: 1930w x 710d x 825h

Number of baskets: 6

740

Temperature set range:  $\leq$ -18°C Gross/net weight: 95/75 kg

Energy consumption in 24h: 3.6 kWh