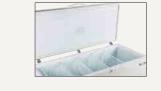

#### Features:

- White painted steel body with stainless steel lid
- Aluminium liner material
- · Static cooling system with manual defrosting
- Door handle with lock
- · Plastic coated steel baskets
- Frequency/voltage: 50Hz/220-240 V

## ESS560H

Gross volume: 488 L

Exterior dimensions in mm: 1655w x 740d x 850h

Number of baskets: 5

**Temperature set range**: ≤-18°C Gross/net weight: 87/72 kg

Energy consumption in 24h: 3.1 kWh

### ESS660H

Gross volume: 561 L

Exterior dimensions in mm: 1930w x 710d x 825h

Number of baskets: 6

740

Temperature set range:  $\leq$ -18°C Gross/net weight: 95/75 kg

Energy consumption in 24h: 3.6 kWh

#### ESS760H

Gross volume: 662 L

Exterior dimensions in mm: 1945w x 797d x 825h

Number of baskets: 6

**Temperature set range**: ≤-18°C Gross/net weight: 98/78 kg

Energy consumption in 24h: 3.7 kWh