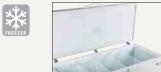

#### Features:

- White painted steel body with stainless steel lid
- Aluminium liner material
- · Static cooling system with manual defrosting
- Door handle with lock
- · Plastic coated steel baskets
- Frequency/voltage: 50Hz/220-240 V

- 72mm thick insulation
- Castor wheels
- Internal light
- Refrigerant: R290
- Ambient temperatures +35°C