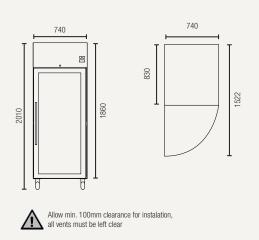

## GSC650G

Gross volume: 685 L Exterior dimensions in mm: 740w x 830d x 2010h Number of adjustable shelves: 3

Temperature set range:  $-2^{\circ}$ C to  $+8^{\circ}$ C Gross/net weight: 147/132 kg Energy consumption in 24h: 3.1 kWh

## GSC1410G

Bridge between shelves for maximum use of space

Allow min. 100mm clearance for instalation, all vents must be left clear

Gross volume: 1476 L Exterior dimensions in mm: 1480w x 830d x 2010h Number of adjustable shelves: 6 Temperature set range: -2°C to +8°C Gross/net weight: 233/208 kg Energy consumption in 24h: 4.3 kWh