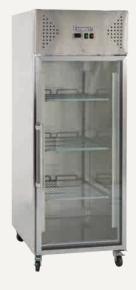

## **Upright Storage Refrigerators with Glass Door**

## Features:

- Lockable self closing glass doors with handles
- Digital controller and digital temperature display
- Dynamic fan forced cooling system with automatic defrosting
- Shelf to fit gastrnorom pan size GN2/1
- Frequency/voltage: 50Hz/220-240 V

- Stainless steel finish exterior and interior
- Plastic coated steel shelves
  Refrigerant: R290
  - Lockable castor wheels

Ambient temperatures from +16°C to +43°C

## GSC650G

Gross volume: 685 L Exterior dimensions in mm: 740w x 830d x 2010h Number of adjustable shelves: 3

Temperature set range:  $-2^{\circ}$ C to  $+8^{\circ}$ C Gross/net weight: 147/132 kg Energy consumption in 24h: 3.1 kWh