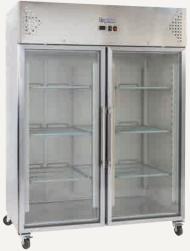

## **Upright Storage Refrigerators with Glass Door**

## Features:

- Lockable self closing glass doors with handles
- Digital controller and digital temperature display
- Dynamic fan forced cooling system with automatic defrosting
- Shelf to fit gastrnorom pan size GN2/1
- Frequency/voltage: 50Hz/220-240 V

- Stainless steel finish exterior and interior
- Plastic coated steel shelves
  Refrigerant: R290
  - Lockable castor wheels

Ambient temperatures from +16°C to +43°C

## GSC1410G

Bridge between shelves for maximum use of space

Allow min. 100mm clearance for instalation, all vents must be left clear

Gross volume: 1476 L Exterior dimensions in mm: 1480w x 830d x 2010h Number of adjustable shelves: 6 Temperature set range: -2°C to +8°C Gross/net weight: 233/208 kg Energy consumption in 24h: 4.3 kWh