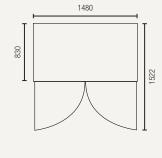

## GSC1410G

Bridge between shelves for maximum use of space

Allow min. 100mm clearance for instalation, all vents must be left clear

Gross volume: 1476 L Exterior dimensions in mm: 1480w x 830d x 2010h Number of adjustable shelves: 6 Temperature set range: -2°C to +8°C Gross/net weight: 233/208 kg Energy consumption in 24h: 4.3 kWh