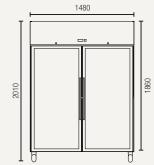

## **Upright Storage Refrigerators with Glass Door**

## Features:

- Lockable self closing glass doors with handles
- Digital controller and digital temperature display
- Dynamic fan forced cooling system with automatic defrosting
- Shelf to fit gastrnorom pan size GN2/1
- Frequency/voltage: 50Hz/220-240 V

## GSC1410G

Bridge between shelves for maximum use of space

Allow min. 100mm clearance for instalation, all vents must be left clear

Gross volume: 1476 L Exterior dimensions in mm: 1480w x 830d x 2010h Number of adjustable shelves: 6 Temperature set range: -2°C to +8°C Gross/net weight: 233/208 kg Energy consumption in 24h: 4.3 kWh