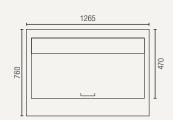

### ICC400H

Exterior dimensions in mm: 1265w x 760d x 1100h

Temperature set range: -2°C to +8°C Gross/net weight: 179/123 kg

Gastronorm pan size (top): 12 x GN1/6