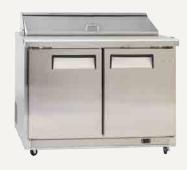

## **Food Preparation Refrigerators**

#### **Features:**

- Self closing stainless steel doors with integrated handles
- Digital controller and digital temperature display
- · Dynamic fan forced cooling system with automatic defrosting
- · Stainless steel finish exterior and interior

- Plastic coated steel shelves
- Refrigerant: R290
- Castor wheels
- Ambient temperatures from +16°C to +38°C

### ICC400H

Exterior dimensions in mm: 1265w x 760d x 1100h

Temperature set range: -2°C to +8°C Gross/net weight: 179/123 kg

Gastronorm pan size (top): 12 x GN1/6