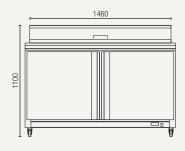

### ICC260H

Plastic catering tubs included

Allow min. 100mm clearance for instalation, all vents must be left clear

Gross volume: 251 L

Exterior dimensions in mm: 735w x 760d x 1100h

Number of adjustable shelves: 1

### ICC400H

Exterior dimensions in mm: 1265w x 760d x 1100h

Temperature set range: -2°C to +8°C Gross/net weight: 179/123 kg

Gastronorm pan size (top): 12 x GN1/6

# ICC550H

Gross volume: 406 L

Number of adjustable shelves: 2

Allow min. 100mm clearance for instalation, all vents must be left clear

Temperature set range: -2°C to +8°C Gross/net weight: 205/145 kg

Gastronorm pan size (top): 16 x GN1/6

Gross volume: 527 L

Exterior dimensions in mm: 1555w x 760d x 1100h

Number of adjustable shelves: 2