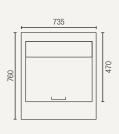

### ICC260H

Plastic catering tubs included

Allow min. 100mm clearance for instalation, all vents must be left clear

Gross volume: 251 L

Exterior dimensions in mm: 735w x 760d x 1100h

Number of adjustable shelves: 1