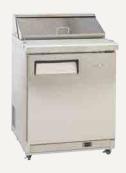

## **Food Preparation Refrigerators**

#### **Features:**

- Self closing stainless steel doors with integrated handles
- Digital controller and digital temperature display
- · Dynamic fan forced cooling system with automatic defrosting
- · Stainless steel finish exterior and interior

- Plastic coated steel shelves
- Refrigerant: R290
- Castor wheels
- Ambient temperatures from +16°C to +38°C

### ICC260H

Plastic catering tubs included

Allow min. 100mm clearance for instalation, all vents must be left clear

Gross volume: 251 L

Exterior dimensions in mm: 735w x 760d x 1100h

Number of adjustable shelves: 1