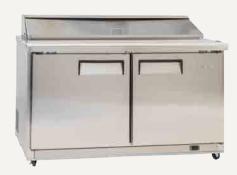

### ICC260H

Plastic catering tubs included

Allow min. 100mm clearance for instalation, all vents must be left clear

Gross volume: 251 L

Exterior dimensions in mm: 735w x 760d x 1100h

Number of adjustable shelves: 1

### ICC400H

Exterior dimensions in mm: 1265w x 760d x 1100h

Temperature set range: -2°C to +8°C Gross/net weight: 179/123 kg

Gastronorm pan size (top): 12 x GN1/6

# ICC550H

Gross volume: 406 L

Number of adjustable shelves: 2

Allow min. 100mm clearance for instalation, all vents must be left clear

Temperature set range: -2°C to +8°C Gross/net weight: 205/145 kg

Gastronorm pan size (top): 16 x GN1/6

Gross volume: 527 L

Exterior dimensions in mm: 1555w x 760d x 1100h

Number of adjustable shelves: 2