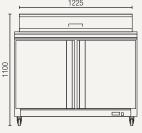

### ICC400H

Exterior dimensions in mm: 1265w x 760d x 1100h

Temperature set range: -2°C to +8°C Gross/net weight: 179/123 kg

Gastronorm pan size (top): 12 x GN1/6