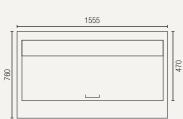

Gross volume: 527 L

Exterior dimensions in mm: 1555w x 760d x 1100h

Number of adjustable shelves: 2