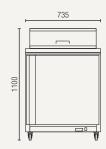

### ICC260H

Plastic catering tubs included

Allow min. 100mm clearance for instalation, all vents must be left clear

Gross volume: 251 L

Exterior dimensions in mm: 735w x 760d x 1100h

Number of adjustable shelves: 1