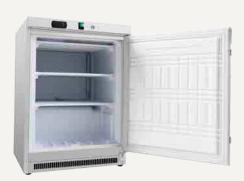

## **MF210G**

Allow min. 100mm clearance for instalation, all vents must be left clea

Temperature set range: -18°C to -22°C

Gross/net weight: 58/50 kg Door material: glass

Ambient termperatures: 25°C

Exterior dimensions in mm: 600w x 585d x 850h

Number of shelves: 3

Energy consumption in 24h: 2.14 kWh