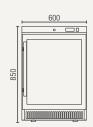

## **MF210H**

Gross volume: 108 L

Exterior dimensions in mm: 600w x 585d x 850h

Number of shelves: 3

Energy consumption in 24h: 1.22 kWh

Allow min. 100mm clearance for instalation, all vents must be left clear

## **MF210G**

Allow min. 100mm clearance for instalation, all vents must be left clea

Temperature set range: -18°C to -22°C

Gross/net weight: 58/50 kg Door material: glass

Ambient termperatures: 25°C

Exterior dimensions in mm: 600w x 585d x 850h