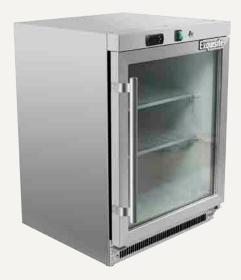

## **Features:**

- · Lockable door with handles
- Static cooling system with manual defrosting
- Adjustable feet with roller at the back
- Frequency/voltage: 50Hz/220-240 V

- Digital controller and digital temperature display
- Plastic coated steel shelves
- Refrigerant: R290
- Insulation thickness: 59 mm

## **MF210G**

Allow min. 100mm clearance for instalation, all vents must be left clea

Temperature set range: -18°C to -22°C

Gross/net weight: 58/50 kg Door material: glass

Ambient termperatures: 25°C

Exterior dimensions in mm: 600w x 585d x 850h

Number of shelves: 3

Energy consumption in 24h: 2.14 kWh