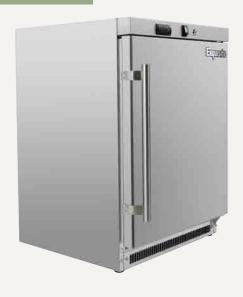

## **MF210H**

Gross volume: 108 L

Exterior dimensions in mm: 600w x 585d x 850h

Number of shelves: 3

Energy consumption in 24h: 1.22 kWh

Allow min. 100mm clearance for instalation, all vents must be left clear

Temperature set range: -18°C to -25°C

Gross/net weight: 52/44 kg Door material: stainless steel Ambient termperatures: 30°C