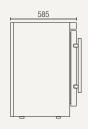

## **MF210H**

Gross volume: 108 L

Exterior dimensions in mm: 600w x 585d x 850h

Number of shelves: 3

Energy consumption in 24h: 1.22 kWh

Allow min. 100mm clearance for instalation, all vents must be left clear

## **MF210G**

Allow min. 100mm clearance for instalation, all vents must be left clea

Temperature set range: -18°C to -22°C

Gross/net weight: 58/50 kg Door material: glass

Ambient termperatures: 25°C

Exterior dimensions in mm: 600w x 585d x 850h