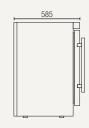

## **MF210H**

Gross volume: 108 L

Exterior dimensions in mm: 600w x 585d x 850h

Number of shelves: 3

Energy consumption in 24h: 1.22 kWh

Allow min. 100mm clearance for instalation, all vents must be left clear

## **MF210G**

Allow min. 100mm clearance for instalation, all vents must be left clea

Temperature set range: -18°C to -22°C

Gross/net weight: 58/50 kg Door material: glass

Ambient termperatures: 25°C

Exterior dimensions in mm: 600w x 585d x 850h