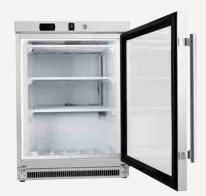

## **Features:**

- · Lockable door with handles
- Static cooling system with manual defrosting
- Adjustable feet with roller at the back
- Frequency/voltage: 50Hz/220-240 V

- Digital controller and digital temperature display
- Plastic coated steel shelves
- Refrigerant: R290
- Insulation thickness: 59 mm

## **MF210H**

Gross volume: 108 L

Exterior dimensions in mm: 600w x 585d x 850h

Number of shelves: 3

Energy consumption in 24h: 1.22 kWh

Allow min. 100mm clearance for instalation, all vents must be left clear

Temperature set range: -18°C to -25°C

Gross/net weight: 52/44 kg Door material: stainless steel Ambient termperatures: 30°C