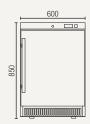

## **MF210H**

Gross volume: 108 L

Exterior dimensions in mm: 600w x 585d x 850h

Number of shelves: 3

Energy consumption in 24h: 1.22 kWh

Allow min. 100mm clearance for instalation, all vents must be left clear

## **MF210G**

Allow min. 100mm clearance for instalation, all vents must be left clea

Temperature set range: -18°C to -22°C

Gross/net weight: 58/50 kg Door material: glass

Ambient termperatures: 25°C

Exterior dimensions in mm: 600w x 585d x 850h