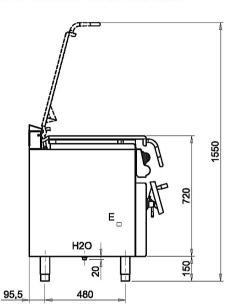

MODEL

Q70BR/E80 CODE CR1014719

SCHEMA DI INSTALLAZIONE - INSTALLATION DIAGRAM - INSTALLATIONSPLAN - SCHÉMA D'INSTALLATION - ESQUEMA DE INSTALACION -INSTALLATIESCHEMA - IINSTALLATIONSRITNINGAR

## MISURE IN mm - DIMENSIONS IN mm - ABMESSUNGEN IN mm MESURES EN mm - MEDIDAS EN mm - MATEN IN mm

Legenda - Legende - Key - Légende - Leyenda - Legenda

- E Pressacavo entrata linea elettrica Stopfbuchse Electric cable stress relief Presse étoupe de cable él. - Pisacable - Elektrische kabelwartel
- H20 Attacco arrivo acqua Wasseranschluss Water inlet Arrivée eau - Union de agua - Wateraansluiting EN ISO 228-1 G 3/4
- S Scarico vasca Wannenabflussrohr Pan outlet Vidange du bac - Descarga cuba - Water toevoer