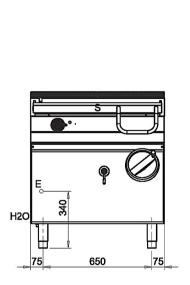

MODEL

Q70BR/E80 CODE CR1014719

SCHEMA DI INSTALLAZIONE - INSTALLATION DIAGRAM - INSTALLATIONSPLAN - SCHÉMA D'INSTALLATION - ESQUEMA DE INSTALACION -INSTALLATIESCHEMA - IINSTALLATIONSRITNINGAR

## MISURE IN mm - DIMENSIONS IN mm - ABMESSUNGEN IN mm MESURES EN mm - MEDIDAS EN mm - MATEN IN mm

Legenda - Legende - Key - Légende - Leyenda - Legenda

- E Pressacavo entrata linea elettrica Stopfbuchse Electric cable stress relief Presse étoupe de cable él. - Pisacable - Elektrische kabelwartel
- H20 Attacco arrivo acqua Wasseranschluss Water inlet Arrivée eau - Union de agua - Wateraansluiting EN ISO 228-1 G 3/4
- S Scarico vasca Wannenabflussrohr Pan outlet Vidange du bac - Descarga cuba - Water toevoer