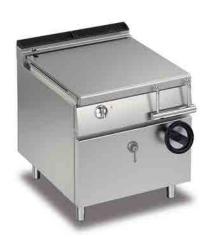

## **ELECTRIC BRATT PAN MANUAL TILTING 60 LT - STAINLESS STEEL TANK**

## **QUEEN7**

- 15/10 worktop thickness
- · Stainless steel, Scotch-Brite finish
- · Sturdy and powerful with compact design
- Depth of 700 mm means it will fit the most common configurations
- Catalogue offers more than 300 standard models
- · Worktop, base cabinet and oven Versions
- Twin-piece knobs prevent the infiltration of dirt and are watertight
- Gas kitchens having burners with various configurations and power ratings: 3.5 kW - 5.7 kW - 7.0 Kw
- · Wide range of accessories

## Technical / functional characteristics

- Manual water fill.
- · Self-balanced lid with double steel wall.
- Safety device interrupting power supply when tub is lifted.
- Adjustable temperature from 100 to 280°C.
- · Heating element unit made of incoloy stainless steel heating elements.
- · Safety thermostat.