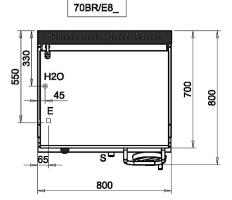

MODEL

Q70BR/E80 CODE CR1014719

SCHEMA DI INSTALLAZIONE - INSTALLATION DIAGRAM - INSTALLATIONSPLAN - SCHÉMA D'INSTALLATION - ESQUEMA DE INSTALACION -INSTALLATIESCHEMA - IINSTALLATIONSRITNINGAR

## MISURE IN mm - DIMENSIONS IN mm - ABMESSUNGEN IN mm MESURES EN mm - MEDIDAS EN mm - MATEN IN mm

Legenda - Legende - Key - Légende - Leyenda - Legenda

- E Pressacavo entrata linea elettrica Stopfbuchse Electric cable stress relief Presse étoupe de cable él. - Pisacable - Elektrische kabelwartel
- H20 Attacco arrivo acqua Wasseranschluss Water inlet Arrivée eau - Union de agua - Wateraansluiting EN ISO 228-1 G 3/4
- S Scarico vasca Wannenabflussrohr Pan outlet Vidange du bac - Descarga cuba - Water toevoer