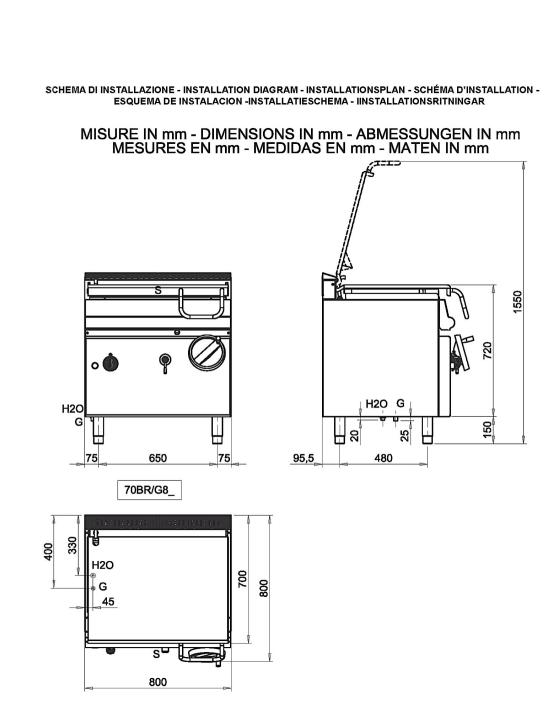

| DIMENSIONS                   |               |
|------------------------------|---------------|
| Width (mm)                   | 800           |
| Depth (mm)                   | 700           |
| Height (mm)                  | 900           |
| Gas connection (Ø)           | 3/4"          |
| Electric connection (V/~/Hz) | 230V/1N 50 Hz |
| Cold water connection (Ø)    | 3/4"          |
| Hot water connection (Ø)     |               |

| Cold soft water connection ( $\phi$ ) |     |
|---------------------------------------|-----|
| Drain (Ø)                             |     |
| Gas power (Mj/hr)                     | 50  |
| Electric power (kW)                   | 0.2 |
| Plate dimensions (mm)                 |     |
| Tank capacity (L)                     |     |
| Tank dimensions (mm)                  |     |
| Internal oven dimensions (mm)         |     |

SCOTS ICE AUSTRALIA

MODEL

Q70BR/G80

CODE

CR1014689

Legenda - Legende - Key - Légende - Leyenda - Legenda

- G Attacco arrivo gas Gasanschluss Gas connection -Arrivée gaz Union de gas Gasaansluiting
- H20 Attacco arrivo acqua Wasseranschluss Water inlet Arrivée eau Union de agua Wateraansluiting EN ISO 228-1 G 3/4
- S Scarico vasca Wannenabflussrohr Pan outlet Vidange du bac Descarga cuba Water toevoer