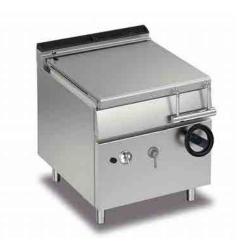

## GAS BRATT PAN MANUAL TILTING 60 LT - STAINLESS STEEL TANK

## QUEEN7

- 15/10 worktop thickness
- Stainless steel, Scotch-Brite finish
- Sturdy and powerful with compact design
- Depth of 700 mm means it will fit the most common configurations
- Catalogue offers more than 300 standard models
- Worktop, base cabinet and oven Versions
- Twin-piece knobs prevent the infiltration of dirt and are watertight
- Gas kitchens having burners with various configurations and power ratings: 3.5 kW - 5.7 kW - 7.0 Kw
- Wide range of accessories

## Technical / functional characteristics

- Manual water fill.
- Self-balanced lid with double steel wall.
- Safety device interrupting power supply when tub is lifted.
- Adjustable temperature from 100 to 280°C.
- Stable flame burner.
- Electric ignition.
- Thermocouple safety valve.