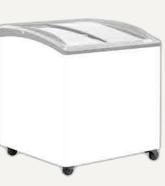

## **SD235K**

Energy consumption in 24h: 1.6 kWh

Temperature set range: ≤-18°C Gross/net weight: 55/48 kg

Plastic coated steel baskets

• 70 mm thick insulation

· Powder coated steel exterior dan interior

Ambient temperatures from +16°C to +38°C

· Castor wheels

PRODUCT

LED internal light

Gross volume: 210 L Exterior dimensions in mm: 800w x 694d x 850h Number of baskets: 3 Refrigerant: R290

Exterior dimensions in mm: 1000w x 694d x 850h Number of baskets: 4 Refrigerant: R290 Temperature set range: ≤-18°C Gross/net weight: 68/60 kg Energy consumption in 24h: 2.6 kWh