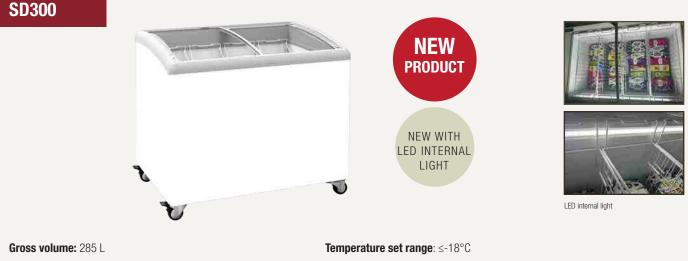

- Plastic coated steel baskets
- Castor wheels
- Powder coated steel exterior dan interior
- 70 mm thick insulation
- Ambient temperatures from +16°C to +38°C

Gross volume: 374 L Exterior dimensions in mm: 1240w x 694d x 850h Number of baskets: 5 Refrigerant: R134a Temperature set range: ≤-18°C Gross/net weight: 82/71 kg Energy consumption in 24h: 2.0 kWh