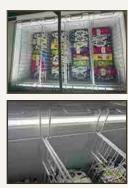

- Plastic coated steel baskets
- Castor wheels
- Powder coated steel exterior dan interior
- 70 mm thick insulation
- Ambient temperatures from +16°C to +38°C

Gross volume: 374 L Exterior dimensions in mm: 1240w x 694d x 850h Number of baskets: 5 Refrigerant: R134a Temperature set range: ≤-18°C Gross/net weight: 82/71 kg Energy consumption in 24h: 2.0 kWh

## SD575K

NEW WITH LED INTERNAL LIGHT

LED internal light

Gross volume: 535 L Exterior dimensions in mm: 1684w x 694d x 850h Number of baskets: 7 Refrigerant: R290 Temperature set range:  $\le$  -18°C Gross/net weight: 105/90 kg Energy consumption in 24h: 4.44 kWh