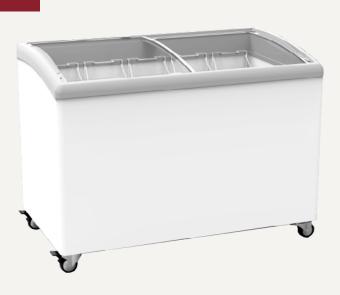

### Gross volume: 151 L

Exterior dimensions in mm: 584w x 694d x 850h Number of baskets: 2 Refrigerant: R134a