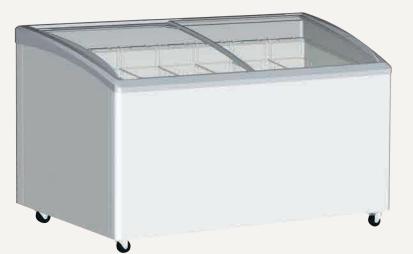

· Castor wheels

PRODUCT

LED internal light

Gross volume: 210 L Exterior dimensions in mm: 800w x 694d x 850h Number of baskets: 3 Refrigerant: R290

Exterior dimensions in mm: 1000w x 694d x 850h Number of baskets: 4 Refrigerant: R290 Temperature set range: ≤-18°C Gross/net weight: 68/60 kg Energy consumption in 24h: 2.6 kWh