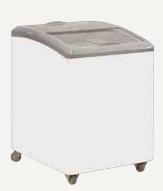

### SD151

### Gross volume: 151 L

Exterior dimensions in mm: 584w x 694d x 850h Number of baskets: 2 Refrigerant: R134a