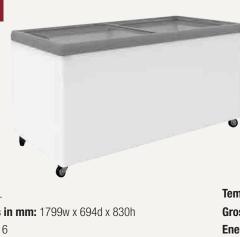

Gross volume: 566 L Exterior dimensions in mm: 1799w x 694d x 830h Number of baskets: 6 Refrigerant: R404a

Temperature set range: ≤-18°C Gross/net weight: 99/89 kg Energy consumption in 24h: 4.6 kWh