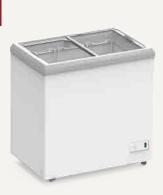

### **SD117**

Gross volume: 117 L Exterior dimensions in mm: 735w x 485d x 820h Number of baskets: 3

## · Plastic coated steel baskets

· Castor wheels

NEW PRODUCT

NEW WITH LED INTERNAL LIGHT

Temperature set range: ≤-18°C

Energy consumption in 24h: 1.42 kWh

Gross/net weight: 43/38 kg

- · Powder coated steel exterior dan interior
- 70 mm thick insulation
- Ambient temperatures from +16°C to +38°C