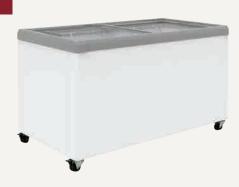

#### **SD450**

Gross volume: 390 L Exterior dimensions in mm: 1314w x 694d x 830h Number of baskets: 4 Refrigerant: R134a

Temperature set range: ≤-18°C Gross/net weight: 81/73 kg Energy consumption in 24h: 3.25 kWh