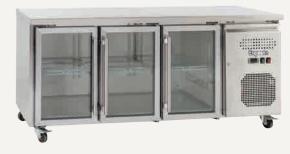

## **Underbench Storage Refrigerators with Glass Door - Slimline**

#### Features:

- · Self closing glass doors with integrated handles
- · Digital controller and digital temperature display
- Dynamic fan forced cooling system with automatic defrosting
- · Continous shelf for maximum use of space
- Stainless steel finish exterior and interior
- Frequency/voltage: 50Hz/220-240 V

### **SSC400G**

Gross volume: 260 L

Number of adjustable shelves: 2

Gross volume: 386 L Exterior dimensions in mm: 1795w x 600d x 830h Number of adjustable shelves: 3

Continous shelf for maximum use of space