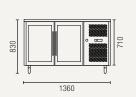

#### **SSC260G**

Exterior dimensions in mm: 1360w x 600d x 830h

1795

maximum use of space

Allow min. 100mm clearance for instalation, all vents must be left clear

Plastic coated steel shelves

• Refrigerant: R290