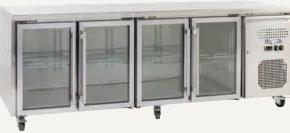

## **Underbench Storage Refrigerators with Glass Door - Slimline**

#### Features:

- · Self closing glass doors with integrated handles
- · Digital controller and digital temperature display
- Dynamic fan forced cooling system with automatic defrosting
- · Continous shelf for maximum use of space
- Stainless steel finish exterior and interior
- Frequency/voltage: 50Hz/220-240 V