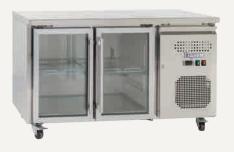

## **Underbench Storage Refrigerators with Glass Door - Slimline**

#### Features:

- · Self closing glass doors with integrated handles
- · Digital controller and digital temperature display
- Dynamic fan forced cooling system with automatic defrosting
- · Continous shelf for maximum use of space
- Stainless steel finish exterior and interior
- Frequency/voltage: 50Hz/220-240 V

#### **SSC260G**

Exterior dimensions in mm: 1360w x 600d x 830h

1795

maximum use of space

Allow min. 100mm clearance for instalation, all vents must be left clear

Plastic coated steel shelves

• Refrigerant: R290