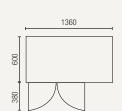

#### **SSC260G**

Exterior dimensions in mm: 1360w x 600d x 830h

1795

maximum use of space

Allow min. 100mm clearance for instalation, all vents must be left clear

Plastic coated steel shelves

• Refrigerant: R290