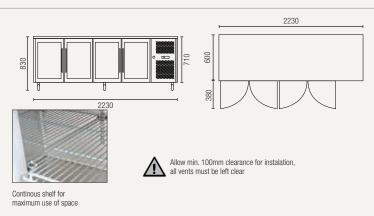

# 380

600

SSC550G

Gross volume: 511 L Exterior dimensions in mm: 2230w x 600d x 830h Number of adjustable shelves: 4

Temperature set range: -2°C to +8°C Gross/net weight: 172/153 kg Energy consumption in 24h: 4.7 kWh