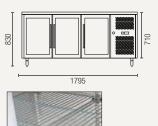

### **SSC400G**

Gross volume: 260 L

Number of adjustable shelves: 2

Gross volume: 386 L Exterior dimensions in mm: 1795w x 600d x 830h Number of adjustable shelves: 3

Continous shelf for maximum use of space