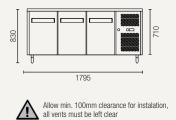

## SSC400H

Temperature set range: -2°C to +8°C Gross/net weight: 130/105 kg Energy consumption in 24h: 3.1 kWh

Number of adjustable shelves: 3

Exterior dimensions in mm: 1795w x 600d x 830h