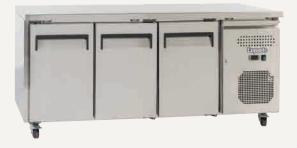

# **Underbench Storage Refrigerators with Solid Door - Slimline**

#### Features:

- Self closing stainless steel doors with integrated handles
- Digital controller and digital temperature display
- Dynamic fan forced cooling system with automatic defrosting
- Stainless steel finish exterior and interior
- Frequency/voltage: 50Hz/220-240 V

- Plastic coated steel shelves
- Lockable engine compartment
- Refrigerant: R290
- · Lockable castor wheels
- Ambient temperatures +16°C to +43°C

## SSC550H

Gross volume: 386 L

Gross volume: 511 L Exterior dimensions in mm: 2230w x 600d x 830h Number of adjustable shelves: 4

Temperature set range: -2°C to +8°C Gross/net weight: 156/121 kg Energy consumption in 24h: 4.7 kWh