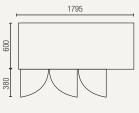

## SSC400H

Temperature set range: -2°C to +8°C Gross/net weight: 130/105 kg Energy consumption in 24h: 3.1 kWh

Number of adjustable shelves: 3

Exterior dimensions in mm: 1795w x 600d x 830h