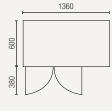

# SSC260H

Allow min. 100mm clearance for instalation, all vents must be left clear

Temperature set range: -2°C to +8°C

Energy consumption in 24h: 2.2 kWh

Gross/net weight: 92/83 kg

Gross volume: 260 L Exterior dimensions in mm: 1360w x 600d x 830h Number of adjustable shelves: 2