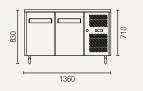

# SSC260H

Allow min. 100mm clearance for instalation, all vents must be left clear

Temperature set range: -2°C to +8°C

Energy consumption in 24h: 2.2 kWh

Gross/net weight: 92/83 kg

Gross volume: 260 L Exterior dimensions in mm: 1360w x 600d x 830h Number of adjustable shelves: 2