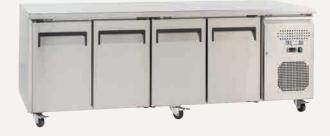

## SSC550H

Gross volume: 386 L

Gross volume: 511 L Exterior dimensions in mm: 2230w x 600d x 830h Number of adjustable shelves: 4

Temperature set range: -2°C to +8°C Gross/net weight: 156/121 kg Energy consumption in 24h: 4.7 kWh