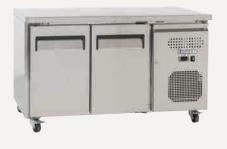

# **Underbench Storage Refrigerators with Solid Door - Slimline**

#### Features:

- Self closing stainless steel doors with integrated handles
- Digital controller and digital temperature display
- Dynamic fan forced cooling system with automatic defrosting
- Stainless steel finish exterior and interior
- Frequency/voltage: 50Hz/220-240 V

- Plastic coated steel shelves
- Lockable engine compartment
- Refrigerant: R290
- · Lockable castor wheels
- Ambient temperatures +16°C to +43°C

# SSC260H

Allow min. 100mm clearance for instalation, all vents must be left clear

Temperature set range: -2°C to +8°C

Energy consumption in 24h: 2.2 kWh

Gross/net weight: 92/83 kg

Gross volume: 260 L Exterior dimensions in mm: 1360w x 600d x 830h Number of adjustable shelves: 2