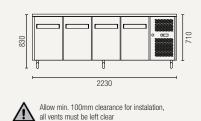

## SSC550H

Gross volume: 386 L

Gross volume: 511 L Exterior dimensions in mm: 2230w x 600d x 830h Number of adjustable shelves: 4

Temperature set range: -2°C to +8°C Gross/net weight: 156/121 kg Energy consumption in 24h: 4.7 kWh