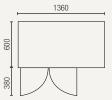

## SSF260H

Allow min. 100mm clearance for instalation, all vents must be left clear

Gross volume: 260 L Exterior dimensions in mm: 1360w x 600d x 830h Number of adjustable shelves: 2

Temperature set range: -18°C to -22°C Gross/net weight: 124/107 kg Energy consumption in 24h: 7.8 kWh