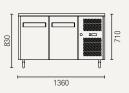

## SSF260H

Allow min. 100mm clearance for instalation, all vents must be left clear

Gross volume: 260 L Exterior dimensions in mm: 1360w x 600d x 830h Number of adjustable shelves: 2

Temperature set range: -18°C to -22°C Gross/net weight: 124/107 kg Energy consumption in 24h: 7.8 kWh