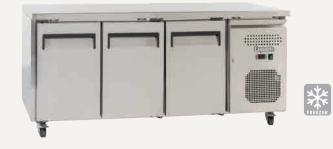

## **Underbench Storage Freezers with Solid Door - Slimline**

## Features:

- · Self closing stainless steel doors with integrated handles
- Digital controller and digital temperature display
- Dynamic fan forced cooling system with automatic defrosting
- · Stainless steel finish exterior and interior
- Frequency/voltage: 50Hz/220-240 V

- · Plastic coated steel shelves
- · Lockable engine compartment
- Refrigerant: R290

Ambient temperatures +16°C to +43°C