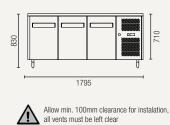

## SSF260H

Allow min. 100mm clearance for instalation, all vents must be left clear

Gross volume: 260 L Exterior dimensions in mm: 1360w x 600d x 830h Number of adjustable shelves: 2

Temperature set range: -18°C to -22°C Gross/net weight: 124/107 kg Energy consumption in 24h: 7.8 kWh

## SSF400H

Gross volume: 386 L Exterior dimensions in mm: 1795w x 600d x 830h Number of adjustable shelves: 3

Temperature set range: -18°C to -22°C Gross/net weight: 165/146 kg Energy consumption in 24h: 9.2 kWh