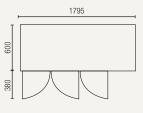

## SSF260H

Allow min. 100mm clearance for instalation, all vents must be left clear

Gross volume: 260 L Exterior dimensions in mm: 1360w x 600d x 830h Number of adjustable shelves: 2

Temperature set range: -18°C to -22°C Gross/net weight: 124/107 kg Energy consumption in 24h: 7.8 kWh

## SSF400H

Gross volume: 386 L Exterior dimensions in mm: 1795w x 600d x 830h Number of adjustable shelves: 3

Temperature set range: -18°C to -22°C Gross/net weight: 165/146 kg Energy consumption in 24h: 9.2 kWh