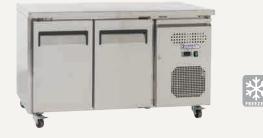

## **Underbench Storage Freezers with Solid Door - Slimline**

## Features:

- · Self closing stainless steel doors with integrated handles
- Digital controller and digital temperature display
- Dynamic fan forced cooling system with automatic defrosting
- · Stainless steel finish exterior and interior
- Frequency/voltage: 50Hz/220-240 V

## SSF260H

Allow min. 100mm clearance for instalation, all vents must be left clear

Gross volume: 260 L Exterior dimensions in mm: 1360w x 600d x 830h Number of adjustable shelves: 2

Temperature set range: -18°C to -22°C Gross/net weight: 124/107 kg Energy consumption in 24h: 7.8 kWh