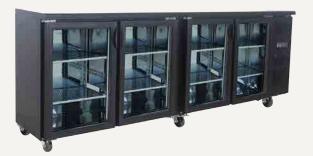

# **Backbar Display Refrigerators - Swing Door**

#### **Features:**

- Double glazed self closing glass doors
- Digital controller and digital temperature display
- Dynamic fan forced cooling system with automatic defrosting
- Black steel external and internal finish
- Frequency/voltage: 50Hz/220-240 V

- · Shelf material: perforated stainless steel
- LED internal light
- Refrigerant: R290
- Ambient temperatures from +16°C to +38°C

## **UBC630**

Gross volume: 570 L

Gross volume: 750 L

Exterior dimensions in mm: 2500w x 600d x 1030h

Number of adjustable shelves: 8

Temperature set range:  $+0^{\circ}$ C to  $+10^{\circ}$ C

Gross/net weight: 230/200 kg Energy consumption in 24h: 7.0kWh