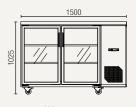

## **UBC380**

**NEW PRODUCT** 

Gross volume: 380 L

Exterior dimensions in mm: 1500w x 600d x 1030h

#### Gross/net weight: 150/120 kg Number of adjustable shelves: 4 Energy consumption in 24h: 3.6kWh