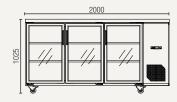

## **UBC570**

**PRODUCT** 

Temperature set range:  $+0^{\circ}$ C to  $+10^{\circ}$ C

Exterior dimensions in mm: 2000w x 600d x 1030h

Number of adjustable shelves: 6

### Temperature set range: +0°C to +10°C Gross/net weight: 180/140 kg

Energy consumption in 24h: 4.2kWh