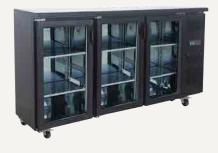

# **Backbar Display Refrigerators - Swing Door**

#### **Features:**

- Double glazed self closing glass doors
- Digital controller and digital temperature display
- Dynamic fan forced cooling system with automatic defrosting
- Black steel external and internal finish
- Frequency/voltage: 50Hz/220-240 V

- · Shelf material: perforated stainless steel
- LED internal light
- Refrigerant: R290
- Ambient temperatures from +16°C to +38°C

## **UBC630**

Gross volume: 570 L

Gross volume: 750 L

Exterior dimensions in mm: 2500w x 600d x 1030h

Number of adjustable shelves: 8

Temperature set range:  $+0^{\circ}$ C to  $+10^{\circ}$ C

Gross/net weight: 230/200 kg Energy consumption in 24h: 7.0kWh