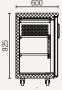

## **UBC380**

**NEW PRODUCT** 

Gross volume: 380 L

Exterior dimensions in mm: 1500w x 600d x 1030h

#### Gross/net weight: 150/120 kg Number of adjustable shelves: 4 Energy consumption in 24h: 3.6kWh