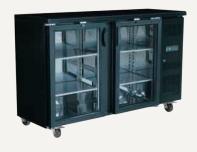

# **Backbar Display Refrigerators - Swing Door**

#### **Features:**

- Double glazed self closing glass doors
- Digital controller and digital temperature display
- Dynamic fan forced cooling system with automatic defrosting
- Black steel external and internal finish
- Frequency/voltage: 50Hz/220-240 V

- · Shelf material: perforated stainless steel
- LED internal light
- Refrigerant: R290
- Ambient temperatures from +16°C to +38°C

## **UBC380**

**NEW PRODUCT** 

Gross volume: 380 L

Exterior dimensions in mm: 1500w x 600d x 1030h