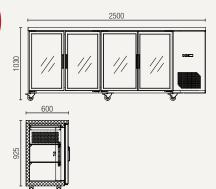

## **UBC630**

Gross volume: 570 L

Gross volume: 750 L

Exterior dimensions in mm: 2500w x 600d x 1030h

Number of adjustable shelves: 8

Temperature set range:  $+0^{\circ}$ C to  $+10^{\circ}$ C

Gross/net weight: 230/200 kg Energy consumption in 24h: 7.0kWh

## **UBC380**

**NEW PRODUCT** 

Gross volume: 380 L

Exterior dimensions in mm: 1500w x 600d x 1030h

## **UBC570**

**PRODUCT** 

Temperature set range:  $+0^{\circ}$ C to  $+10^{\circ}$ C

Exterior dimensions in mm: 2000w x 600d x 1030h

Number of adjustable shelves: 6