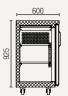

## **UBC380**

**NEW PRODUCT** 

Gross volume: 380 L

Exterior dimensions in mm: 1500w x 600d x 1030h

#### Gross/net weight: 150/120 kg Number of adjustable shelves: 4 Energy consumption in 24h: 3.6kWh