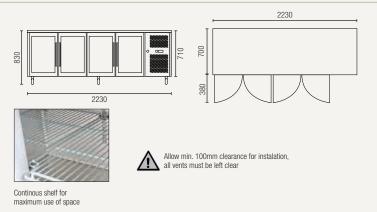

### USC550G

Gross volume: 616 L Exterior dimensions in mm: 2230w x 700d x 830h Number of adjustable shelves: 4

Temperature set range: -2°C to +8°C Gross/net weight: 177/158 kg Energy consumption in 24h: 4.7 kWh

maximum use of space

Allow min. 100mm clearance for instalation, all vents must be left clear

Temperature set range:  $-2^{\circ}C$  to  $+8^{\circ}C$ Gross/net weight: 125/108 kg Energy consumption in **24h**: 2.2 kWh