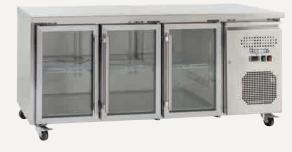

#### Features:

**USC260G** 

- Self closing glass doors with handles
- Digital controller and digital temperature display
- Dynamic fan forced cooling system with automatic defrosting
- Continous shelf for maximum use of space
- Stainless steel finish exterior and interior
- Frequency/voltage: 50Hz/220-240 V

#### · Plastic coated steel shelves

- Lockable engine compartment
- Refrigerant: R290
- Lockable castor wheels
- Ambient temperatures +16°C to +43°C

Gross volume: 314 L Exterior dimensions in mm: 1360w x 700d x 830h Number of adjustable shelves: 2

## USC400G

Gross volume: 465 L Exterior dimensions in mm: 1795w x 700d x 830h Number of adjustable shelves: 3

1795

Allow min. 100mm clearance for instalation, all vents must be left clear

Temperature set range: -2°C to +8°C Gross/net weight: 153/134 kg Energy consumption in 24h: 3.1 kWh