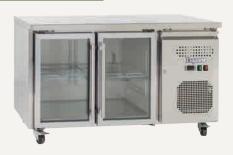

# **Underbench Storage Refrigerators with Glass Door**

#### Features:

**USC260G** 

- Self closing glass doors with handles
- Digital controller and digital temperature display
- Dynamic fan forced cooling system with automatic defrosting
- Continous shelf for maximum use of space
- Stainless steel finish exterior and interior
- Frequency/voltage: 50Hz/220-240 V

#### · Plastic coated steel shelves

- Lockable engine compartment
- Refrigerant: R290
- Lockable castor wheels
- Ambient temperatures +16°C to +43°C

Gross volume: 314 L Exterior dimensions in mm: 1360w x 700d x 830h Number of adjustable shelves: 2