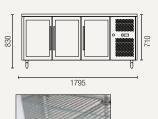

## USC400G

Gross volume: 465 L Exterior dimensions in mm: 1795w x 700d x 830h Number of adjustable shelves: 3

1795

Allow min. 100mm clearance for instalation, all vents must be left clear

Temperature set range: -2°C to +8°C Gross/net weight: 153/134 kg Energy consumption in 24h: 3.1 kWh