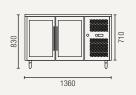

#### · Plastic coated steel shelves

- Lockable engine compartment
- Refrigerant: R290
- Lockable castor wheels
- Ambient temperatures +16°C to +43°C

Gross volume: 314 L Exterior dimensions in mm: 1360w x 700d x 830h Number of adjustable shelves: 2