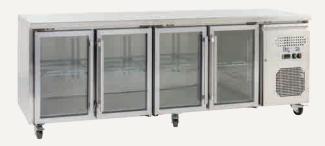

# **Underbench Storage Refrigerators with Glass Door**

#### Features:

**USC260G** 

- Self closing glass doors with handles
- Digital controller and digital temperature display
- Dynamic fan forced cooling system with automatic defrosting
- Continous shelf for maximum use of space
- Stainless steel finish exterior and interior
- Frequency/voltage: 50Hz/220-240 V