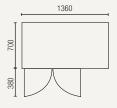

#### · Plastic coated steel shelves

- Lockable engine compartment
- Refrigerant: R290
- Lockable castor wheels
- Ambient temperatures +16°C to +43°C

Gross volume: 314 L Exterior dimensions in mm: 1360w x 700d x 830h Number of adjustable shelves: 2