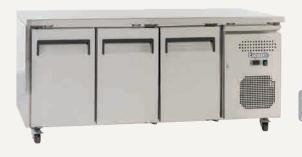

## **Underbench Storage Freezers with Solid Door**

## **Features:**

- Self closing stainless steel doors with integrated handles
- Digital controller and digital temperature display
- Dynamic fan forced cooling system with automatic defrosting
- Shelf to fit gastronorm pan size GN1/1
- Stainless steel finish exterior and interior
- Frequency/voltage: 50Hz/220-240 V

- · Plastic coated steel shelves
- · Lockable engine compartment
- Refrigerant: R290
- Lockable castor wheels
- Ambient temperatures +16°C to +43°C

## USF400H

Gross volume: 465 L

Exterior dimensions in mm: 1795w x 700d x 830h

Number of adjustable shelves: 3

**Temperature set range**: -18°C to -22°C

Gross/net weight: 165/146 kg

Energy consumption in 24h: 8.2 kWh