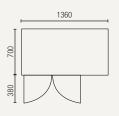

## USF260H

 $\wedge$ 

Allow min. 100mm clearance for instalation, all vents must be left clear

Gross volume: 314 L

Exterior dimensions in mm: 1360w x 700d x 830h

Number of adjustable shelves: 2

Temperature set range: -18°C to -22°C