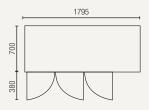

## USF400H

Gross volume: 465 L

Exterior dimensions in mm: 1795w x 700d x 830h

Number of adjustable shelves: 3

**Temperature set range**: -18°C to -22°C

Gross/net weight: 165/146 kg

Energy consumption in 24h: 8.2 kWh