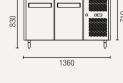

## USF260H

 $\wedge$ 

Allow min. 100mm clearance for instalation, all vents must be left clear

Gross volume: 314 L

Exterior dimensions in mm: 1360w x 700d x 830h

Number of adjustable shelves: 2

Temperature set range: -18°C to -22°C