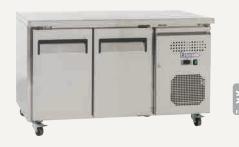

## **Underbench Storage Freezers with Solid Door**

## **Features:**

- Self closing stainless steel doors with integrated handles
- Digital controller and digital temperature display
- Dynamic fan forced cooling system with automatic defrosting
- Shelf to fit gastronorm pan size GN1/1
- Stainless steel finish exterior and interior
- Frequency/voltage: 50Hz/220-240 V

- · Plastic coated steel shelves
- · Lockable engine compartment
- Refrigerant: R290
- Lockable castor wheels
- Ambient temperatures +16°C to +43°C

## USF260H

 $\wedge$ 

Allow min. 100mm clearance for instalation, all vents must be left clear

Gross volume: 314 L

Exterior dimensions in mm: 1360w x 700d x 830h

Number of adjustable shelves: 2

Temperature set range: -18°C to -22°C