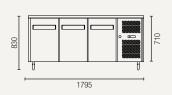

## USF400H

Gross volume: 465 L

Exterior dimensions in mm: 1795w x 700d x 830h

Number of adjustable shelves: 3

**Temperature set range**: -18°C to -22°C

Gross/net weight: 165/146 kg

Energy consumption in 24h: 8.2 kWh