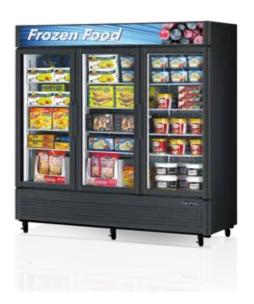

# **GLASS DOOR MERCHANDISER** SWING DOOR

**SGF-72** 

# **GLASS DOOR MERCHANDISER** SWING DOOR

| MODEL                           | SGF-72                                   |
|---------------------------------|------------------------------------------|
| Classification                  | Freezer                                  |
| Cabinet Dimension<br>(WxDxH mm) | 2079 x 700 x 2100                        |
| Capacity (Liters)               | 1604                                     |
| Inner Temperature(℃)            | -25℃~-15℃                                |
| Ambient Temperature(°C)         | 38℃                                      |
| Number of Doors                 | 3                                        |
| Number of Shelves               | 12                                       |
| Refrigent                       | R-404A                                   |
| Lamp                            | LED lamp                                 |
| Insulation Type                 | Polyurethane/ Cyclopentane<br>+ CFC Free |
| Amps(A)                         | 8.6A                                     |
| Voltage(V/Hz/Ph)                | 240V / 50Hz / 1PH                        |
| Power(W)                        | 1125W                                    |
| Weight(Kg)                      | 220Kg                                    |
| Power plug                      | 15A                                      |