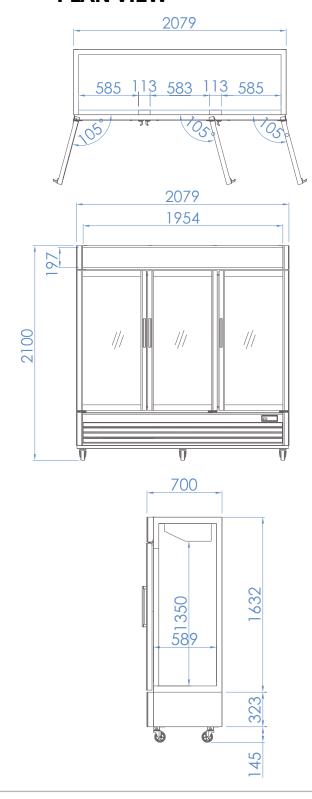

# **PLAN VIEW**

# **GLASS DOOR MERCHANDISER** SWING DOOR

| MODEL                           | SGF-72                                   |
|---------------------------------|------------------------------------------|
| Classification                  | Freezer                                  |
| Cabinet Dimension<br>(WxDxH mm) | 2079 x 700 x 2100                        |
| Capacity (Liters)               | 1604                                     |
| Inner Temperature(℃)            | -25℃~-15℃                                |
| Ambient Temperature(°C)         | 38℃                                      |
| Number of Doors                 | 3                                        |
| Number of Shelves               | 12                                       |
| Refrigent                       | R-404A                                   |
| Lamp                            | LED lamp                                 |
| Insulation Type                 | Polyurethane/ Cyclopentane<br>+ CFC Free |
| Amps(A)                         | 8.6A                                     |
| Voltage(V/Hz/Ph)                | 240V / 50Hz / 1PH                        |
| Power(W)                        | 1125W                                    |
| Weight(Kg)                      | 220Kg                                    |
| Power plug                      | 15A                                      |