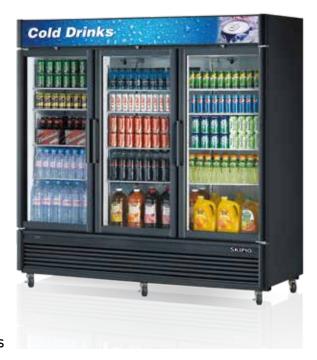

# **GLASS DOOR MERCHANDISER** SWING DOOR

**SGM-72** 

### **FEATURES**

LED LIGHTING INTERIOR DISPLAY SYSTEM

Brighter and longer lasting LED lights provide attractive, enhanced illumination compared to fluorescents. It saves energy by producing less heat, while macimizing the visibility in the display area.

#### MODERN DESIGN

By harmonizing curvature and rigidness, our modern style product designs are user-friendly while maintaining the highest product visibility and aesthetics.

DOUBLE PANE GLASS DOORS WITH LOW-E GLASS

Energy saving double pane glass doors are equipped with Low- emissivity glass, which reduce outer heat gain and decrease energy consumption. It enhances energy efficiency and minimizes condensation. Lightweight door construction also reduce door maintenance and bushing wear, which in turn facilitates smoother door openings.