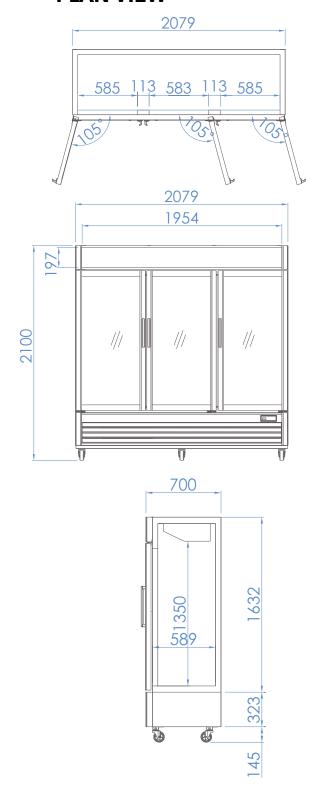

# **GLASS DOOR MERCHANDISER** SWING DOOR

| MODEL                           | SGM-72                                   |
|---------------------------------|------------------------------------------|
| Classification                  | Refrigerator                             |
| Cabinet Dimension<br>(WxDxH mm) | 2079 x 700 x 2100                        |
| Capacity (Liters)               | 1604                                     |
| Inner Temperature(°C)           | 1℃~8℃                                    |
| Ambient Temperature(°C)         | 40℃                                      |
| Number of Doors                 | 3                                        |
| Number of Shelves               | 12                                       |
| Refrigent                       | R-134A                                   |
| Lamp                            | LED lamp                                 |
| Insulation Type                 | Polyurethane/ Cyclopentane<br>+ CFC Free |
| Amps(A)                         | 5.5A                                     |
| Voltage(V/Hz/Ph)                | 240V / 50Hz / 1PH                        |
| Power(W)                        | 550W                                     |
| Weight(Kg)                      | 220Kg                                    |
| Power plug                      | 10A                                      |

### **PLAN VIEW**