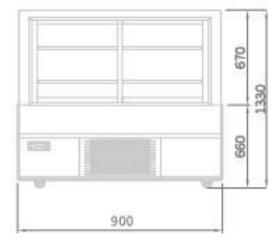

#### AIR FLOW GRILLE

| Model     | Doors | Capacity<br>(Liters) | Shelves | Compressor<br>(HP) | Amps (A) | Weight (Kg) | L X D X H (mm) |
|-----------|-------|----------------------|---------|--------------------|----------|-------------|----------------|
| SB900-3RD | 2     | 501                  | 2       | 1/3                | 3.5      | 190         | 900x700x1330   |

Model: SB900-3RD

| SPEC SHEET                      | SB900-3RD                                 |  |  |
|---------------------------------|-------------------------------------------|--|--|
| Classification                  | Refrigerator                              |  |  |
| Cabinet Dimension<br>(WxDxH mm) | 900x700x1330                              |  |  |
| Capacity (Liters)               | 501                                       |  |  |
| Inner Temperature               | 3°C~8°C                                   |  |  |
| Doors                           | 2                                         |  |  |
| Number of Shelves               | 2                                         |  |  |
| Refrigent                       | R-134a                                    |  |  |
| Compressor (Hp)                 | 1/3                                       |  |  |
| Lamp                            | LED lamp                                  |  |  |
| Cooling Type                    | Fan cooling type                          |  |  |
| Insulation Type                 | Polyurethane /<br>Cyclopentane + CFC Free |  |  |
| Temperature Control Type        | Digital                                   |  |  |
| Amps (A)                        | 3.5                                       |  |  |
| Voltage (V/Hz/Ph)               | 240V 50Hz 1Ph                             |  |  |
| Weight (Kg)                     | 190                                       |  |  |

# **PLAN VIEW**

(unit: mm)

**FRONT VIEW** 

**SIDE VIEW**