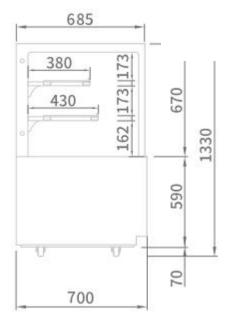

#### AIR FLOW GRILLE

| Model     | Doors | Capacity<br>(Liters) | Shelves | Compressor<br>(HP) | Amps (A) | Weight (Kg) | L X D X H (mm) |
|-----------|-------|----------------------|---------|--------------------|----------|-------------|----------------|
| SB900-3RD | 2     | 501                  | 2       | 1/3                | 3.5      | 190         | 900x700x1330   |

Model: SB900-3RD

| SPEC SHEET                      | SB900-3RD                                 |  |  |
|---------------------------------|-------------------------------------------|--|--|
| Classification                  | Refrigerator                              |  |  |
| Cabinet Dimension<br>(WxDxH mm) | 900x700x1330                              |  |  |
| Capacity (Liters)               | 501                                       |  |  |
| Inner Temperature               | 3°C~8°C                                   |  |  |
| Doors                           | 2                                         |  |  |
| Number of Shelves               | 2                                         |  |  |
| Refrigent                       | R-134a                                    |  |  |
| Compressor (Hp)                 | 1/3                                       |  |  |
| Lamp                            | LED lamp                                  |  |  |
| Cooling Type                    | Fan cooling type                          |  |  |
| Insulation Type                 | Polyurethane /<br>Cyclopentane + CFC Free |  |  |
| Temperature Control Type        | Digital                                   |  |  |
| Amps (A)                        | 3.5                                       |  |  |
| Voltage (V/Hz/Ph)               | 240V 50Hz 1Ph                             |  |  |
| Weight (Kg)                     | 190                                       |  |  |

# **PLAN VIEW**

(unit: mm)

**FRONT VIEW** 

**SIDE VIEW**