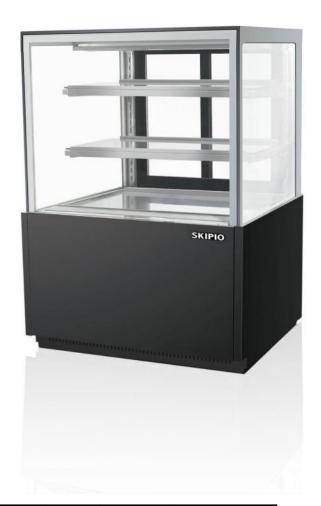

# \_\_\_FEATURES / BENEFITS \_\_\_

## •FRONT HEATED GLASS

It prevents condensation for better product presentation at all times.

#### **•EFFICIENT LED LIGHTING FOR EACH SHELF**

The presentation of displayed desserts are enhanced through LED lighting and also it reduces unnecessary energy consumption.

#### ONE WAY MIRROR

Skipio's bakery case also feautures the interior consisting of one-way mirror, both sides and back, which creates more spacious inside-look over all.

#### •WARM BLOWN AIR SYSTEM

Warm air is blown over the exterior surfaces of both sides for exceptional display and minimal condensation.

#### DIGITAL TEMPERATURE CONTROL SYSTEM

It provides precise and constant temperature. This level of precision allows the displayed foods to remain fresh over an extended period of time